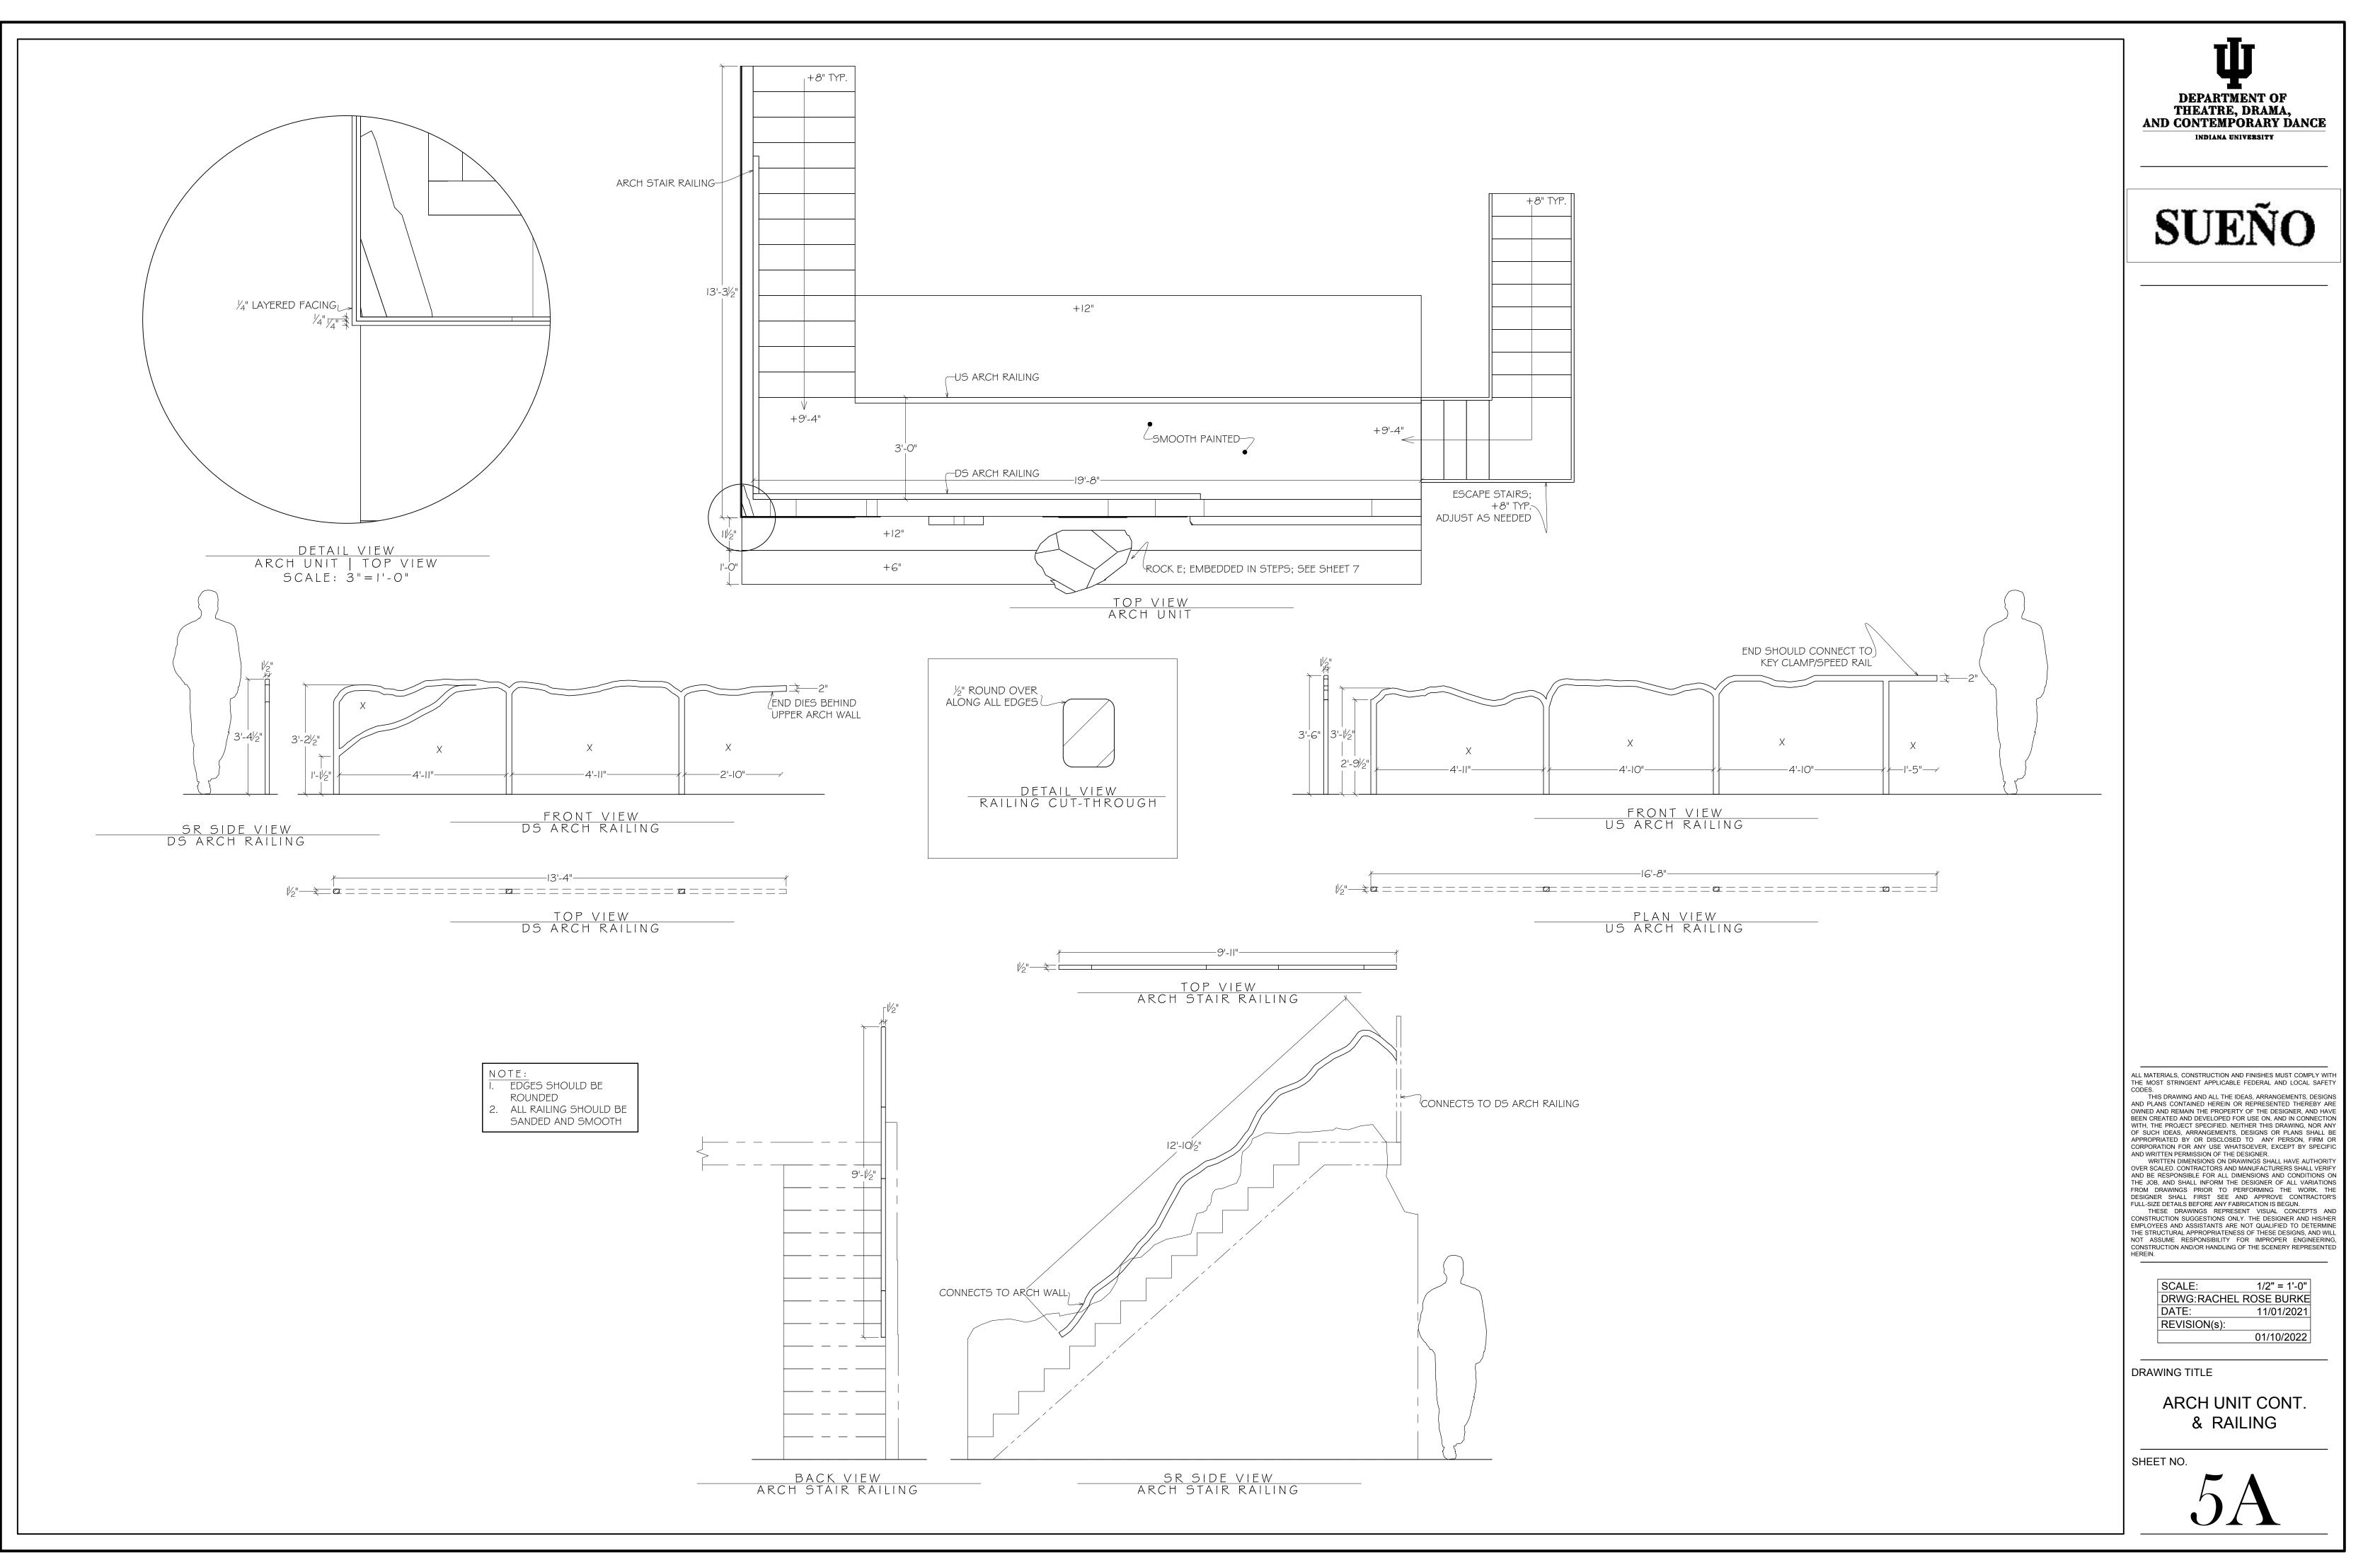

PRODUCED BY AN AUTODESK STUDENT VERSION



DUCED BY AN AUTODESK STUDENT VERSION



UCED BY AN AUTODESK STUDENT VERSIC



**JUCED BY AN AUTODESK STUDENT VERSIO** 











- NOTES: I. ALL 3 MOON ROCKS TRACK SL & SR 2. SHOULD BE MADE FROM CARVED FOAM, AND COVERED IN MUSLIN FOR PAINTING 3. USE DRAWING AS CARVING REFERENCE, BUT EXACT REPLICAS ARE OT NECESSARY

 $\triangleleft$ AN 'n

MOON ROCK A







THE MOST STRINGENT APPLICABLE FEDERAL AND LOCAL SAFETY CODES. THIS DRAWING AND ALL THE IDEAS, ARRANGEMENTS, DESIGNS AND PLANS CONTAINED HEREIN OR REPRESENTED THEREBY ARE OWNED AND REMAIN THE PROPERTY OF THE DESIGNER, AND HAVE BEEN CREATED AND DEVELOPED FOR USE ON, AND IN CONNECTION WITH, THE PROJECT SPECIFIED. NEITHER THIS DRAWING, NOR ANY OF SUCH IDEAS, ARRANGEMENTS, DESIGNS OR PLANS SHALL BE APPROPRIATED BY OR DISCLOSED TO ANY PERSON, FIRM OR CORPORATION FOR ANY USE WHATSOEVER, EXCEPT BY SPECIFIC AND WRITTEN DIMENSION OF THE DESIGNER. WRITTEN DIMENSIONS