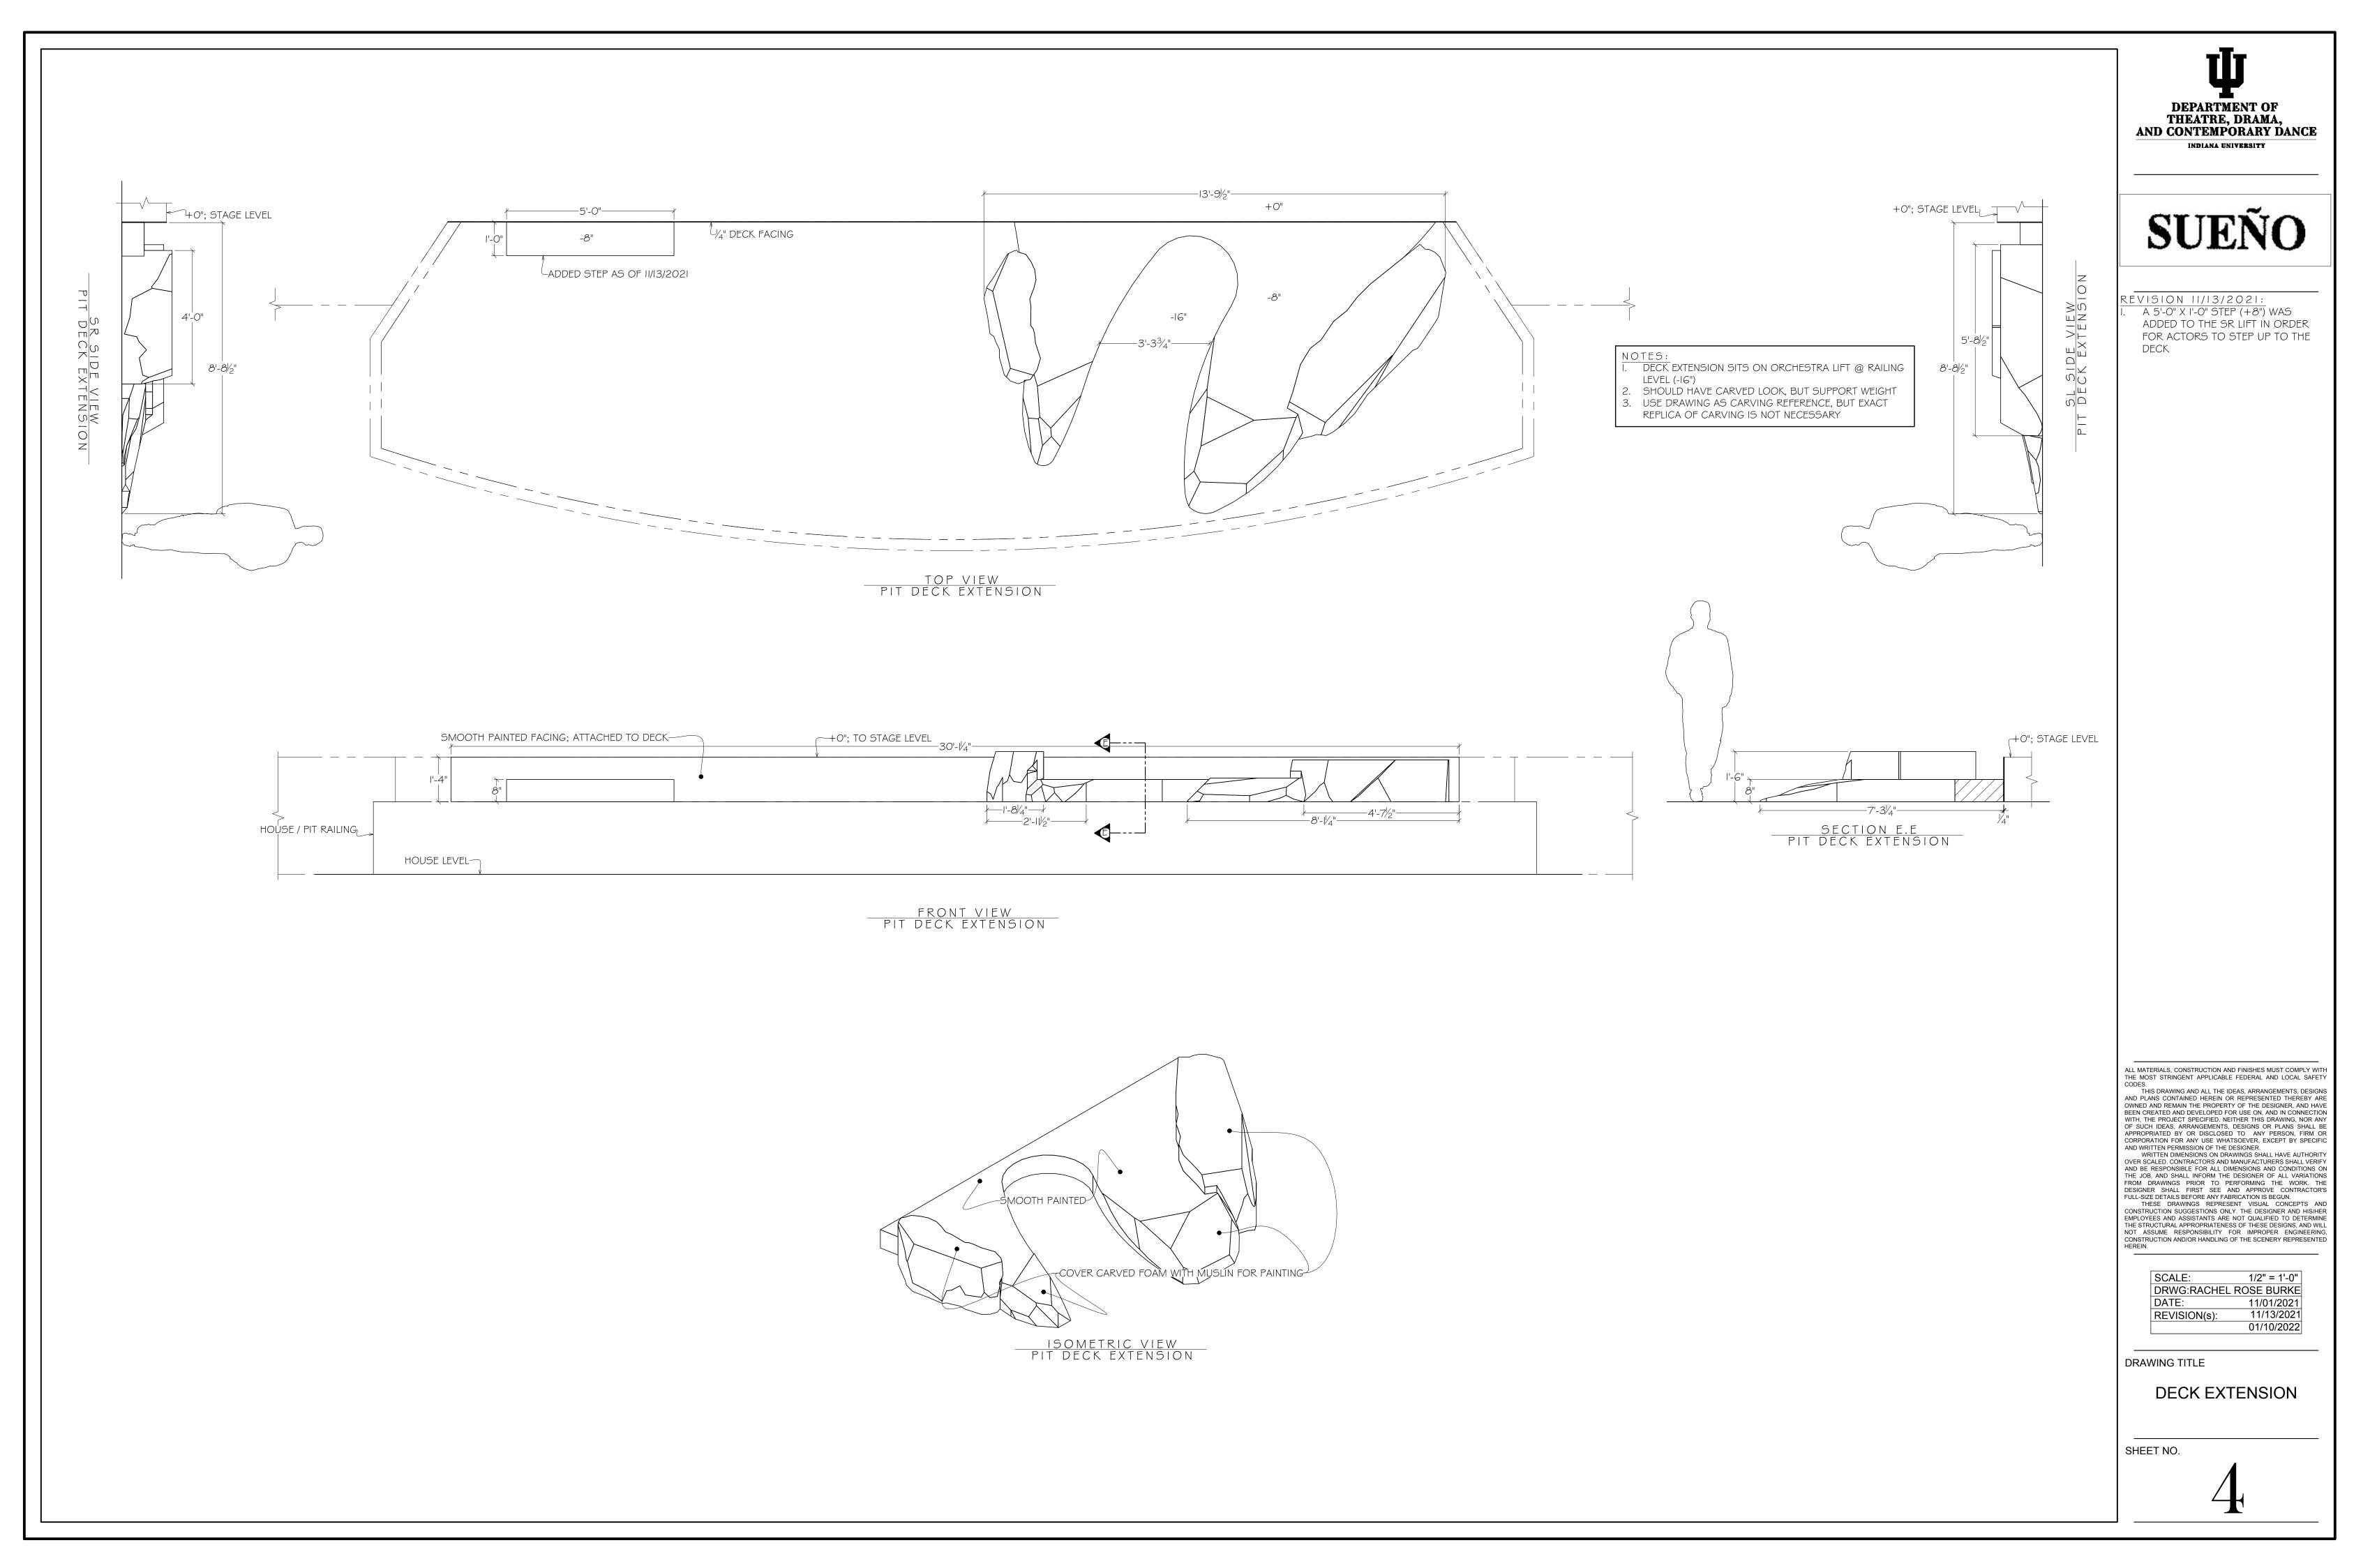

PRODUCED BY AN AUTODESK STUDENT VERSION

DUCED BY AN AUTODESK STUDENT VERSION

UCED BY AN AUTODESK STUDENT VERSIC

**JUCED BY AN AUTODESK STUDENT VERSIO** 

- NOTES: I. ALL 3 MOON ROCKS TRACK SL & SR 2. SHOULD BE MADE FROM CARVED FOAM, AND COVERED IN MUSLIN FOR PAINTING 3. USE DRAWING AS CARVING REFERENCE, BUT EXACT REPLICAS ARE OT NECESSARY

 $\triangleleft$ AN 'n

MOON ROCK A

THE MOST STRINGENT APPLICABLE FEDERAL AND LOCAL SAFETY CODES. THIS DRAWING AND ALL THE IDEAS, ARRANGEMENTS, DESIGNS AND PLANS CONTAINED HEREIN OR REPRESENTED THEREBY ARE OWNED AND REMAIN THE PROPERTY OF THE DESIGNER, AND HAVE BEEN CREATED AND DEVELOPED FOR USE ON, AND IN CONNECTION WITH, THE PROJECT SPECIFIED. NEITHER THIS DRAWING, NOR ANY OF SUCH IDEAS, ARRANGEMENTS, DESIGNS OR PLANS SHALL BE APPROPRIATED BY OR DISCLOSED TO ANY PERSON, FIRM OR CORPORATION FOR ANY USE WHATSOEVER, EXCEPT BY SPECIFIC AND WRITTEN DIMENSION OF THE DESIGNER. WRITTEN DIMENSIONS ON DRAWINGS SHALL HAVE AUTHORITY OVER SCALED. CONTRACTORS AND MANUFACTURERS SHALL VERIFY AND BE RESPONSIBLE FOR ALL DIMENSIONS AND CONDITIONS ON THE JOB, AND SHALL INFORM THE DESIGNER OF ALL VARIATIONS FROM DRAWINGS PRIOR TO PERFORMING THE WORK. THE DESIGNER SHALL FIRST SEE AND APPROVE CONTRACTOR'S FULL-SIZE DETAILS BEFORE ANY FABRICATION IS BEGUN. THESE DRAWINGS REPRESENT VISUAL CONCEPTS AND CONSTRUCTION SUGGESTIONS ONLY. THE DESIGNER AND HIS/HER EMPLOYEES AND ASSISTANTS ARE NOT QUALIFIED TO DETERMINE THE STRUCTURAL APPROPRIATENESS OF THESE DESIGNS, AND WILL NOT ASSUME RESPONSIBILITY FOR IMPROPER ENGINEERING, CONSTRUCTION AND/OR HANDLING OF THE SCENERY REPRESENTED HEREIN.

ALL MATERIALS, CONSTRUCTION AND FINISHES MUST COMPLY WITH THE MOST STRINGENT APPLICABLE FEDERAL AND LOCAL SAFETY

SCALE: 1/2" = 1'-0" DRWG:RACHEL ROSE BURKE 01/10/2022 DATE: REVISION(s): 01/10/2022

DRAWING TITLE

TRACKING MOON ROCKS

SHEET NO.

UCED BY AN AUTODESK STUDENT VERSI

CZ