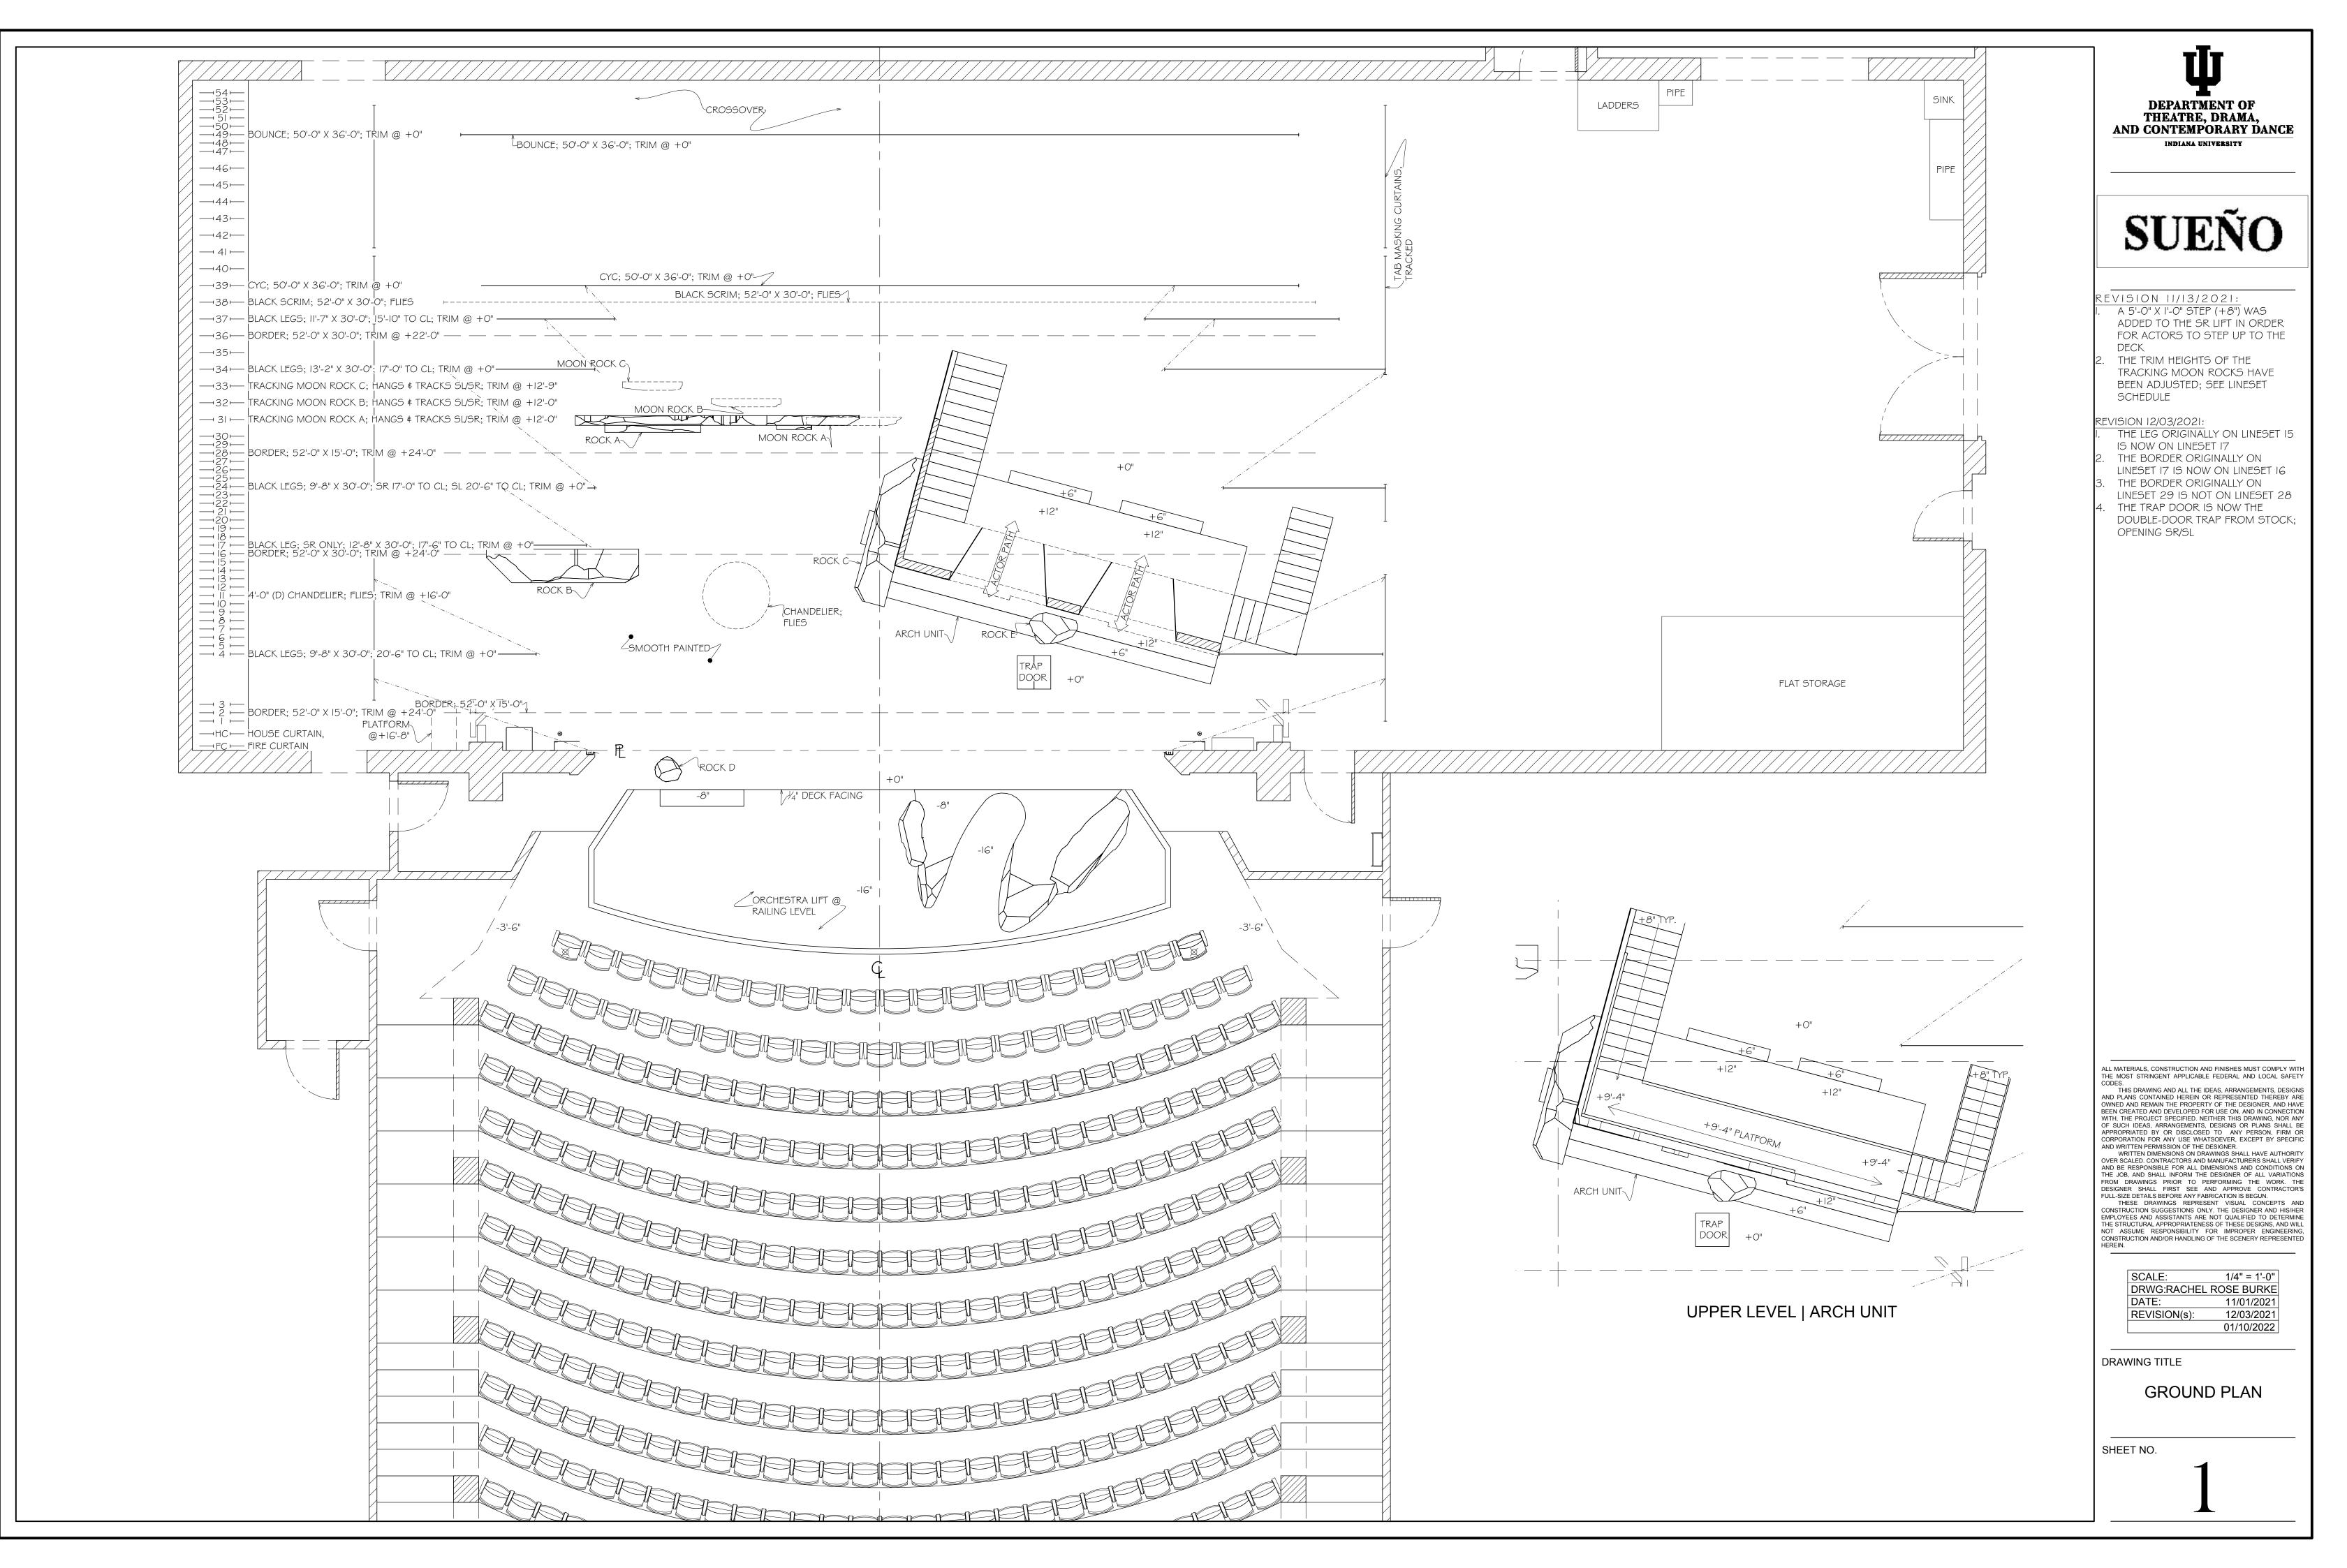

PRODUCED BY AN AUTODESK STUDENT VERSION

DUCED BY AN AUTODESK STUDENT VERSION

UCED BY AN AUTODESK STUDENT VERSIC

**JUCED BY AN AUTODESK STUDENT VERSIO** 

- NOTES: I. ALL 3 MOON ROCKS TRACK SL & SR 2. SHOULD BE MADE FROM CARVED FOAM, AND COVERED IN MUSLIN FOR PAINTING 3. USE DRAWING AS CARVING REFERENCE, BUT EXACT REPLICAS ARE OT NECESSARY

 $\triangleleft$ AN 'n

MOON ROCK A

THE MOST STRINGENT APPLICABLE FEDERAL AND LOCAL SAFETY CODES. THIS DRAWING AND ALL THE IDEAS, ARRANGEMENTS, DESIGNS AND PLANS CONTAINED HEREIN OR REPRESENTED THEREBY ARE OWNED AND REMAIN THE PROPERTY OF THE DESIGNER, AND HAVE BEEN CREATED AND DEVELOPED FOR USE ON, AND IN CONNECTION WITH, THE PROJECT SPECIFIED. NEITHER THIS DRAWING, NOR ANY OF SUCH IDEAS, ARRANGEMENTS, DESIGNS OR PLANS SHALL BE APPROPRIATED BY OR DISCLOSED TO ANY PERSON, FIRM OR CORPORATION FOR ANY USE WHATSOEVER, EXCEPT BY SPECIFIC AND WRITTEN DIMENSION OF THE DESIGNER. WRITTEN DIMENSIONS ON DRAWINGS SHALL HAVE AUTHORITY OVER SCALED. CONTRACTORS AND MANUFACTURERS SHALL VERIFY AND BE RESPONSIBLE FOR ALL DIMENSIONS AND CONDITIONS ON THE JOB, AND SHALL INFORM THE DESIGNER OF ALL VARIATIONS FROM DRAWINGS PRIOR TO PERFORMING THE WORK. THE DESIGNER SHALL FIRST SEE AND APPROVE CONTRACTOR'S FULL-SIZE DETAILS BEFORE ANY FABRICATION IS BEGUN. THESE DRAWINGS REPRESENT VISUAL CONCEPTS AND CONSTRUCTION SUGGESTIONS ONLY. THE DESIGNER AND HIS/HER EMPLOYEES AND ASSISTANTS ARE NOT QUALIFIED TO DETERMINE THE STRUCTURAL APPROPRIATENESS OF THESE DESIGNS, AND WILL NOT ASSUME RESPONSIBILITY FOR IMPROPER ENGINEERING, CONSTRUCTION AND/OR HANDLING OF THE SCENERY REPRESENTED HEREIN.

ALL MATERIALS, CONSTRUCTION AND FINISHES MUST COMPLY WITH THE MOST STRINGENT APPLICABLE FEDERAL AND LOCAL SAFETY

SCALE: 1/2" = 1'-0" DRWG:RACHEL ROSE BURKE 01/10/2022 DATE: REVISION(s): 01/10/2022

DRAWING TITLE

TRACKING MOON ROCKS

SHEET NO.

UCED BY AN AUTODESK STUDENT VERSI

CZ