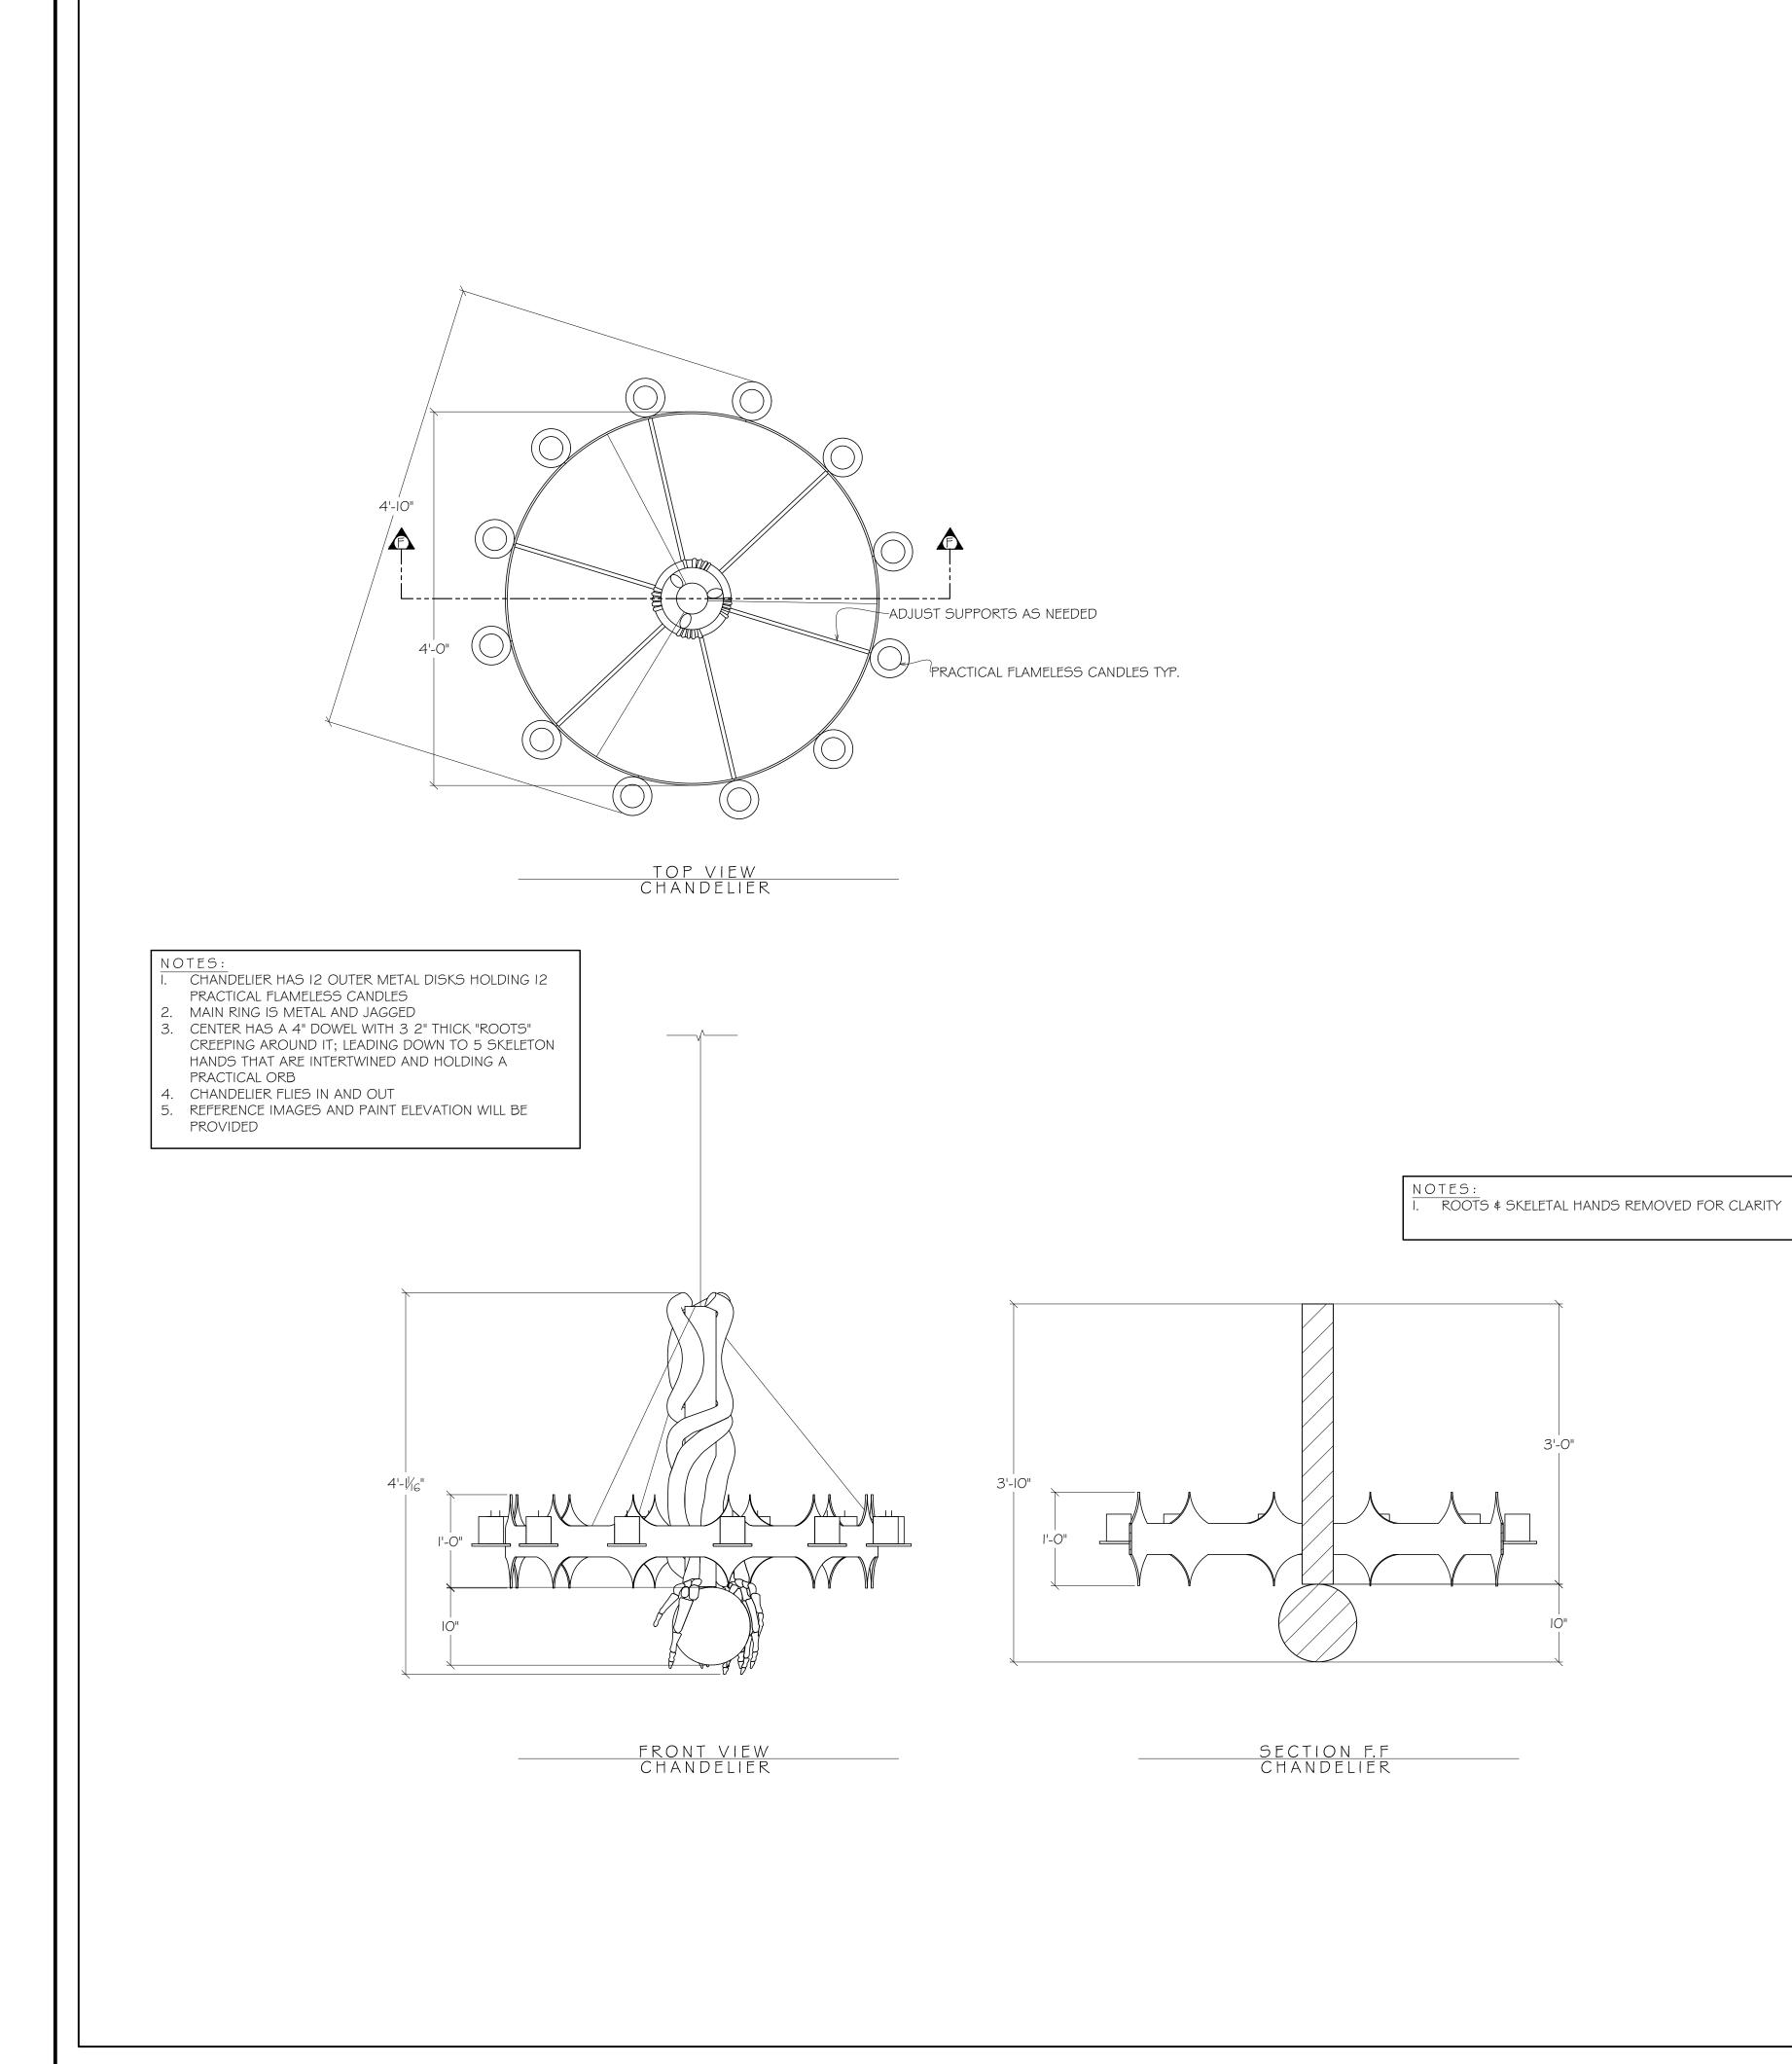

PRODUCED BY AN AUTODESK STUDENT VERSION

DUCED BY AN AUTODESK STUDENT VERSION

UCED BY AN AUTODESK STUDENT VERSIC

**JUCED BY AN AUTODESK STUDENT VERSIO** 

- NOTES: I. ALL 3 MOON ROCKS TRACK SL & SR 2. SHOULD BE MADE FROM CARVED FOAM, AND COVERED IN MUSLIN FOR PAINTING 3. USE DRAWING AS CARVING REFERENCE, BUT EXACT REPLICAS ARE OT NECESSARY