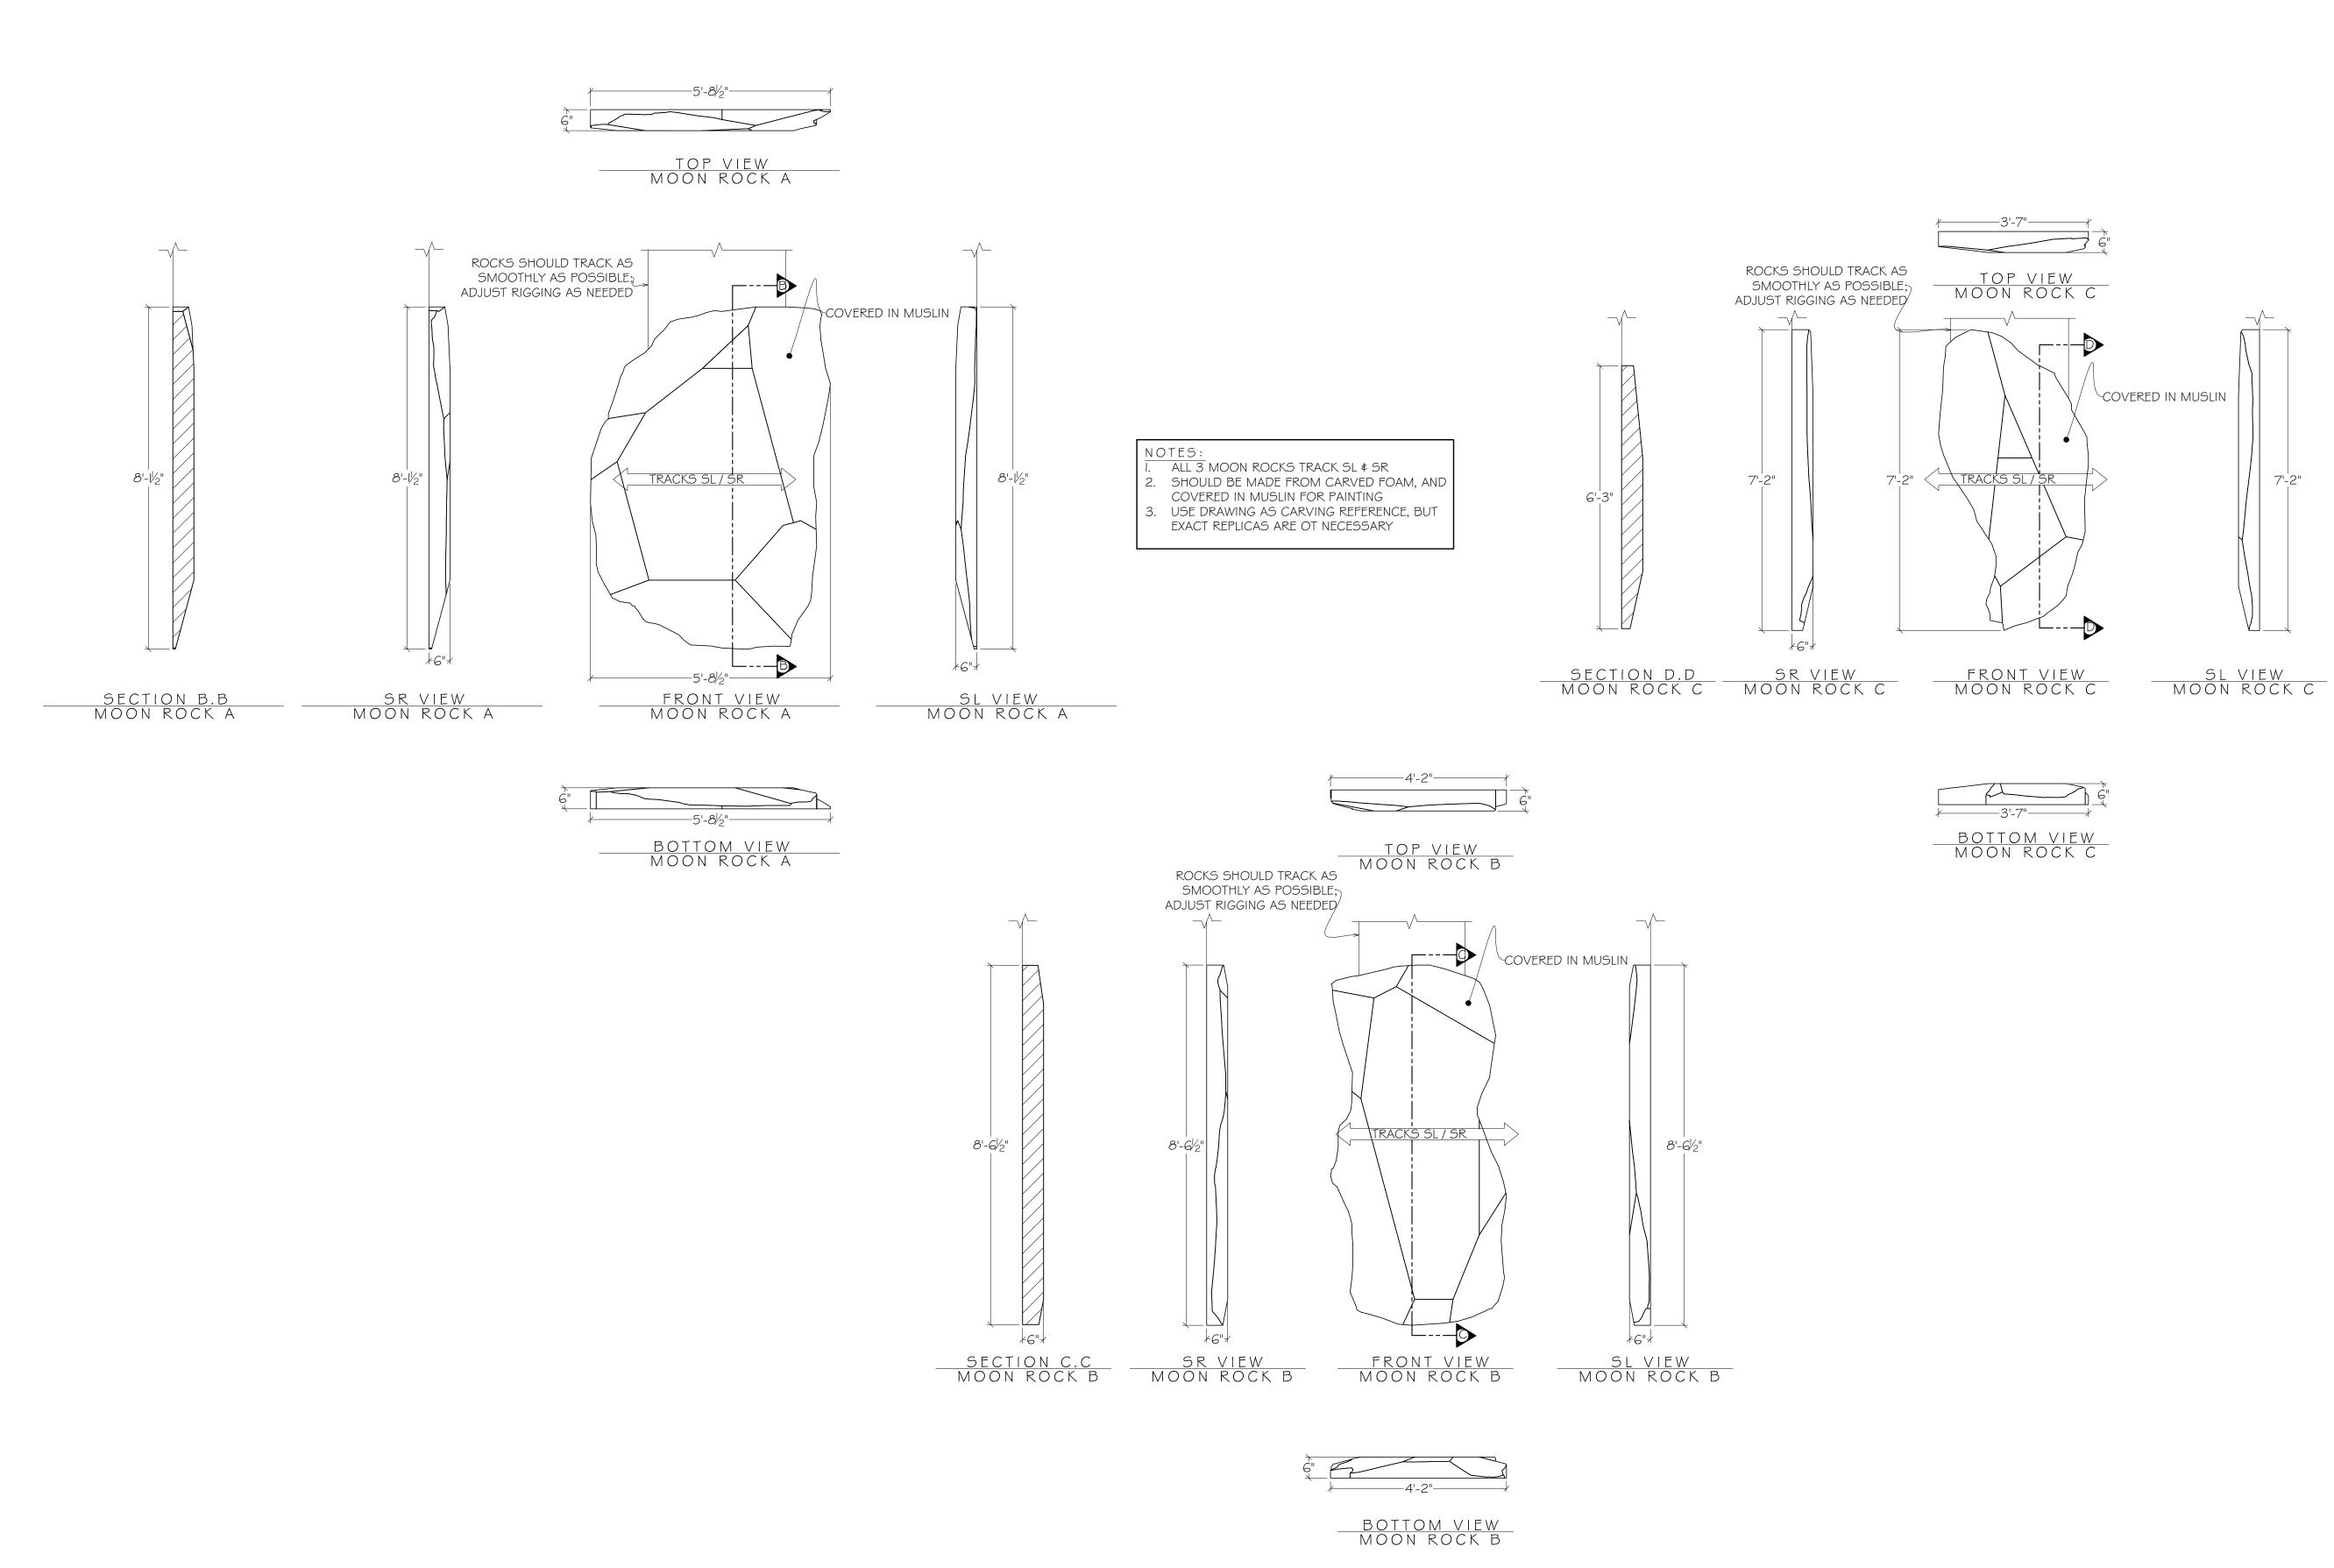

PRODUCED BY AN AUTODESK STUDENT VERSION

DUCED BY AN AUTODESK STUDENT VERSION

UCED BY AN AUTODESK STUDENT VERSIC

**JUCED BY AN AUTODESK STUDENT VERSIO** 

- NOTES: I. ALL 3 MOON ROCKS TRACK SL & SR 2. SHOULD BE MADE FROM CARVED FOAM, AND COVERED IN MUSLIN FOR PAINTING 3. USE DRAWING AS CARVING REFERENCE, BUT EXACT REPLICAS ARE OT NECESSARY

 $\triangleleft$ AN 'n

MOON ROCK A

THE MOST STRINGENT APPLICABLE FEDERAL AND LOCAL SAFETY CODES. THIS DRAWING AND ALL THE IDEAS, ARRANGEMENTS, DESIGNS AND PLANS CONTAINED HEREIN OR REPRESENTED THEREBY ARE OWNED AND REMAIN THE PROPERTY OF THE DESIGNER, AND HAVE BEEN CREATED AND DEVELOPED FOR USE ON, AND IN CONNECTION WITH, THE PROJECT SPECIFIED. NEITHER THIS DRAWING, NOR ANY OF SUCH IDEAS, ARRANGEMENTS, DESIGNS OR PLANS SHALL BE APPROPRIATED BY OR DISCLOSED TO ANY PERSON, FIRM OR CORPORATION FOR ANY USE WHATSOEVER, EXCEPT BY SPECIFIC AND WRITTEN DIMENSION OF THE DESIGNER. WRITTEN DIMENSIONS ON DRAWINGS SHALL HAVE AUTHORITY OVER SCALED. CONTRACTORS AND MANUFACTURERS SHALL VERIFY AND BE RESPONSIBLE FOR ALL DIMENSIONS AND CONDITIONS ON THE JOB, AND SHALL INFORM THE DESIGNER OF ALL VARIATIONS FROM DRAWINGS PRIOR TO PERFORMING THE WORK. THE DESIGNER SHALL FIRST SEE AND APPROVE CONTRACTOR'S FULL-SIZE DETAILS BEFORE ANY FABRICATION IS BEGUN. THESE DRAWINGS REPRESENT VISUAL CONCEPTS AND CONSTRUCTION SUGGESTIONS ONLY. THE DESIGNER AND HIS/HER EMPLOYEES AND ASSISTANTS ARE NOT QUALIFIED TO DETERMINE THE STRUCTURAL APPROPRIATENESS OF THESE DESIGNS, AND WILL NOT ASSUME RESPONSIBILITY FOR IMPROPER ENGINEERING, CONSTRUCTION AND/OR HANDLING OF THE SCENERY REPRESENTED HEREIN.

ALL MATERIALS, CONSTRUCTION AND FINISHES MUST COMPLY WITH THE MOST STRINGENT APPLICABLE FEDERAL AND LOCAL SAFETY

SCALE: 1/2" = 1'-0" DRWG:RACHEL ROSE BURKE 01/10/2022 DATE: REVISION(s): 01/10/2022

DRAWING TITLE

TRACKING MOON ROCKS

SHEET NO.

UCED BY AN AUTODESK STUDENT VERSI

CZ