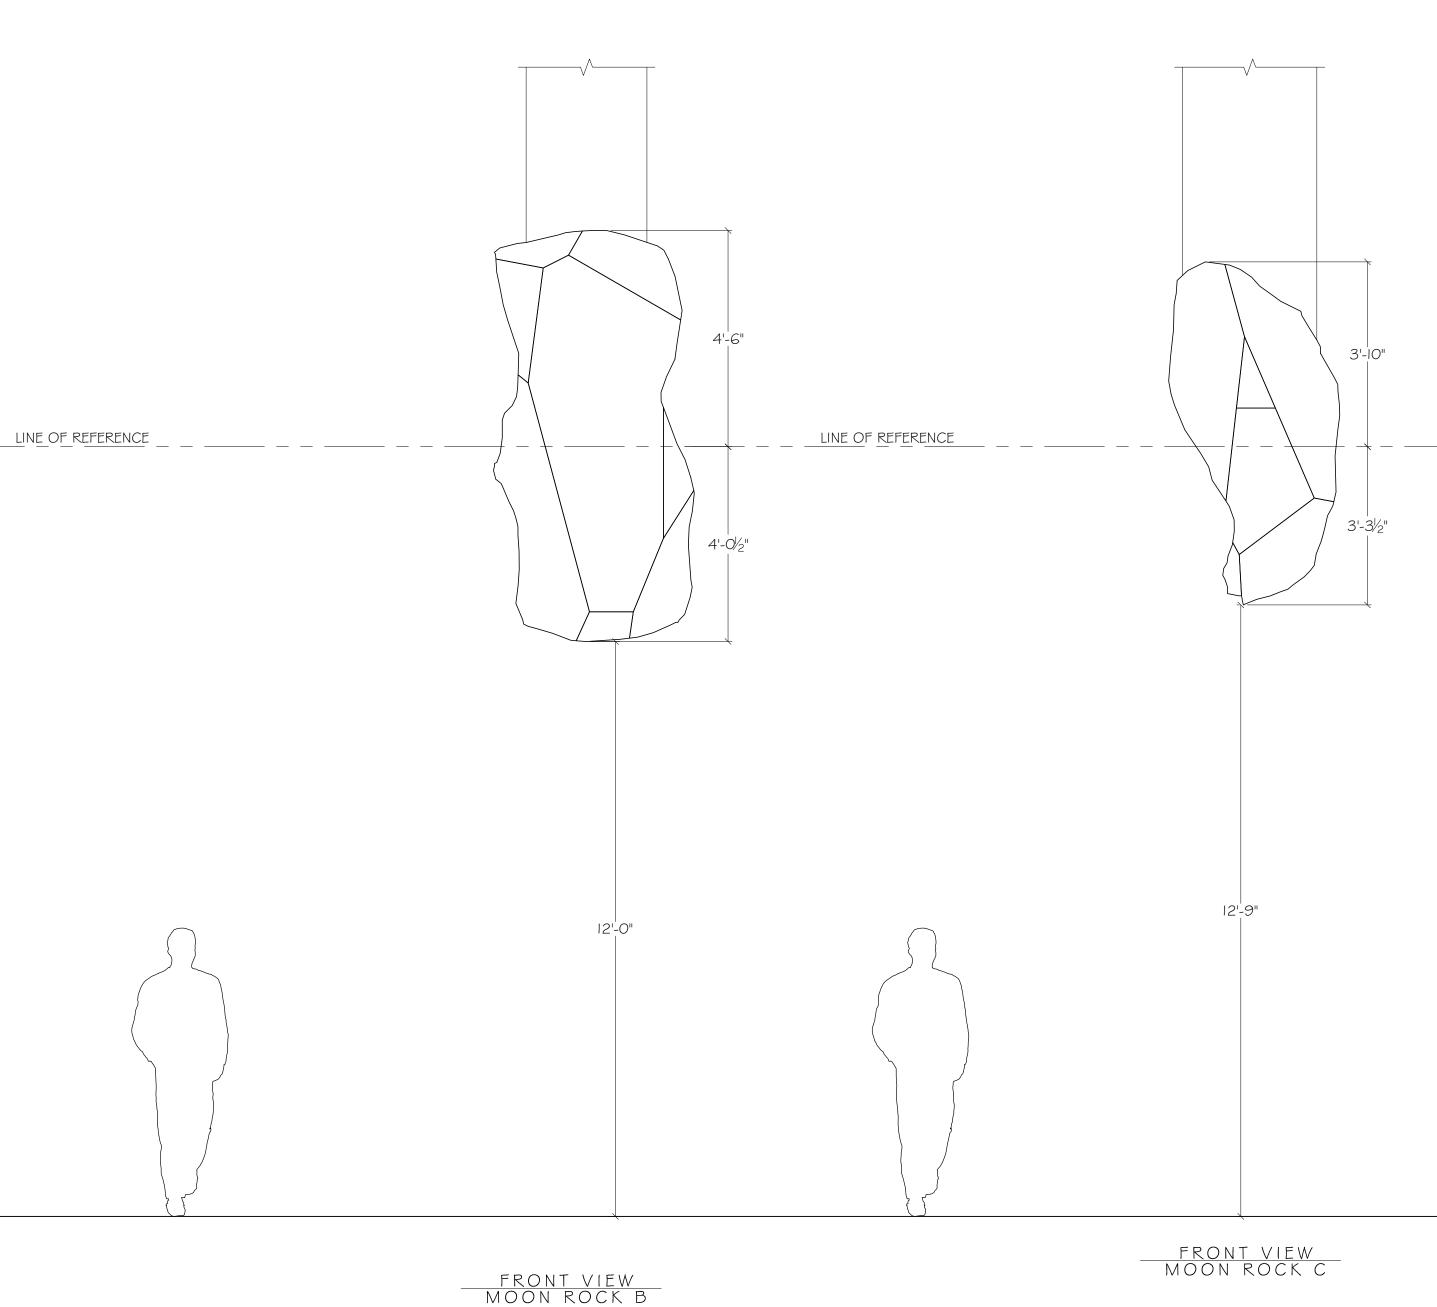

PRODUCED BY AN AUTODESK STUDENT VERSION

DUCED BY AN AUTODESK STUDENT VERSION

UCED BY AN AUTODESK STUDENT VERSIC

**JUCED BY AN AUTODESK STUDENT VERSIO** 

- NOTES: I. ALL 3 MOON ROCKS TRACK SL & SR 2. SHOULD BE MADE FROM CARVED FOAM, AND COVERED IN MUSLIN FOR PAINTING 3. USE DRAWING AS CARVING REFERENCE, BUT EXACT REPLICAS ARE OT NECESSARY

 $\triangleleft$ AN 'n

MOON ROCK A

THE MOST STRINGENT APPLICABLE FEDERAL AND LOCAL SAFETY CODES. THIS DRAWING AND ALL THE IDEAS, ARRANGEMENTS, DESIGNS AND PLANS CONTAINED HEREIN OR REPRESENTED THEREBY ARE OWNED AND REMAIN THE PROPERTY OF THE DESIGNER, AND HAVE BEEN CREATED AND DEVELOPED FOR USE ON, AND IN CONNECTION WITH, THE PROJECT SPECIFIED. NEITHER THIS DRAWING, NOR ANY OF SUCH IDEAS, ARRANGEMENTS, DESIGNS OR PLANS SHALL BE APPROPRIATED BY OR DISCLOSED TO ANY PERSON, FIRM OR CORPORATION FOR ANY USE WHATSOEVER, EXCEPT BY SPECIFIC AND WRITTEN DIMENSION OF THE DESIGNER. WRITTEN DIMENSIONS ON DRAWINGS SHALL HAVE AUTHORITY OVER SCALED. CONTRACTORS AND MANUFACTURERS SHALL VERIFY AND BE RESPONSIBLE FOR ALL DIMENSIONS AND CONDITIONS ON THE JOB, AND SHALL INFORM THE DESIGNER OF ALL VARIATIONS FROM DRAWINGS PRIOR TO PERFORMING THE WORK. THE DESIGNER SHALL FIRST SEE AND APPROVE CONTRACTOR'S FULL-SIZE DETAILS BEFORE ANY FABRICATION IS BEGUN. THESE DRAWINGS REPRESENT VISUAL CONCEPTS AND CONSTRUCTION SUGGESTIONS ONLY. THE DESIGNER AND HIS/HER EMPLOYEES AND ASSISTANTS ARE NOT QUALIFIED TO DETERMINE THE STRUCTURAL APPROPRIATENESS OF THESE DESIGNS, AND WILL NOT ASSUME RESPONSIBILITY FOR IMPROPER ENGINEERING, CONSTRUCTION AND/OR HANDLING OF THE SCENERY REPRESENTED HEREIN.

ALL MATERIALS, CONSTRUCTION AND FINISHES MUST COMPLY WITH THE MOST STRINGENT APPLICABLE FEDERAL AND LOCAL SAFETY

SCALE: 1/2" = 1'-0" DRWG:RACHEL ROSE BURKE 01/10/2022 DATE: REVISION(s): 01/10/2022

DRAWING TITLE

TRACKING MOON ROCKS

SHEET NO.

UCED BY AN AUTODESK STUDENT VERSI

CZ