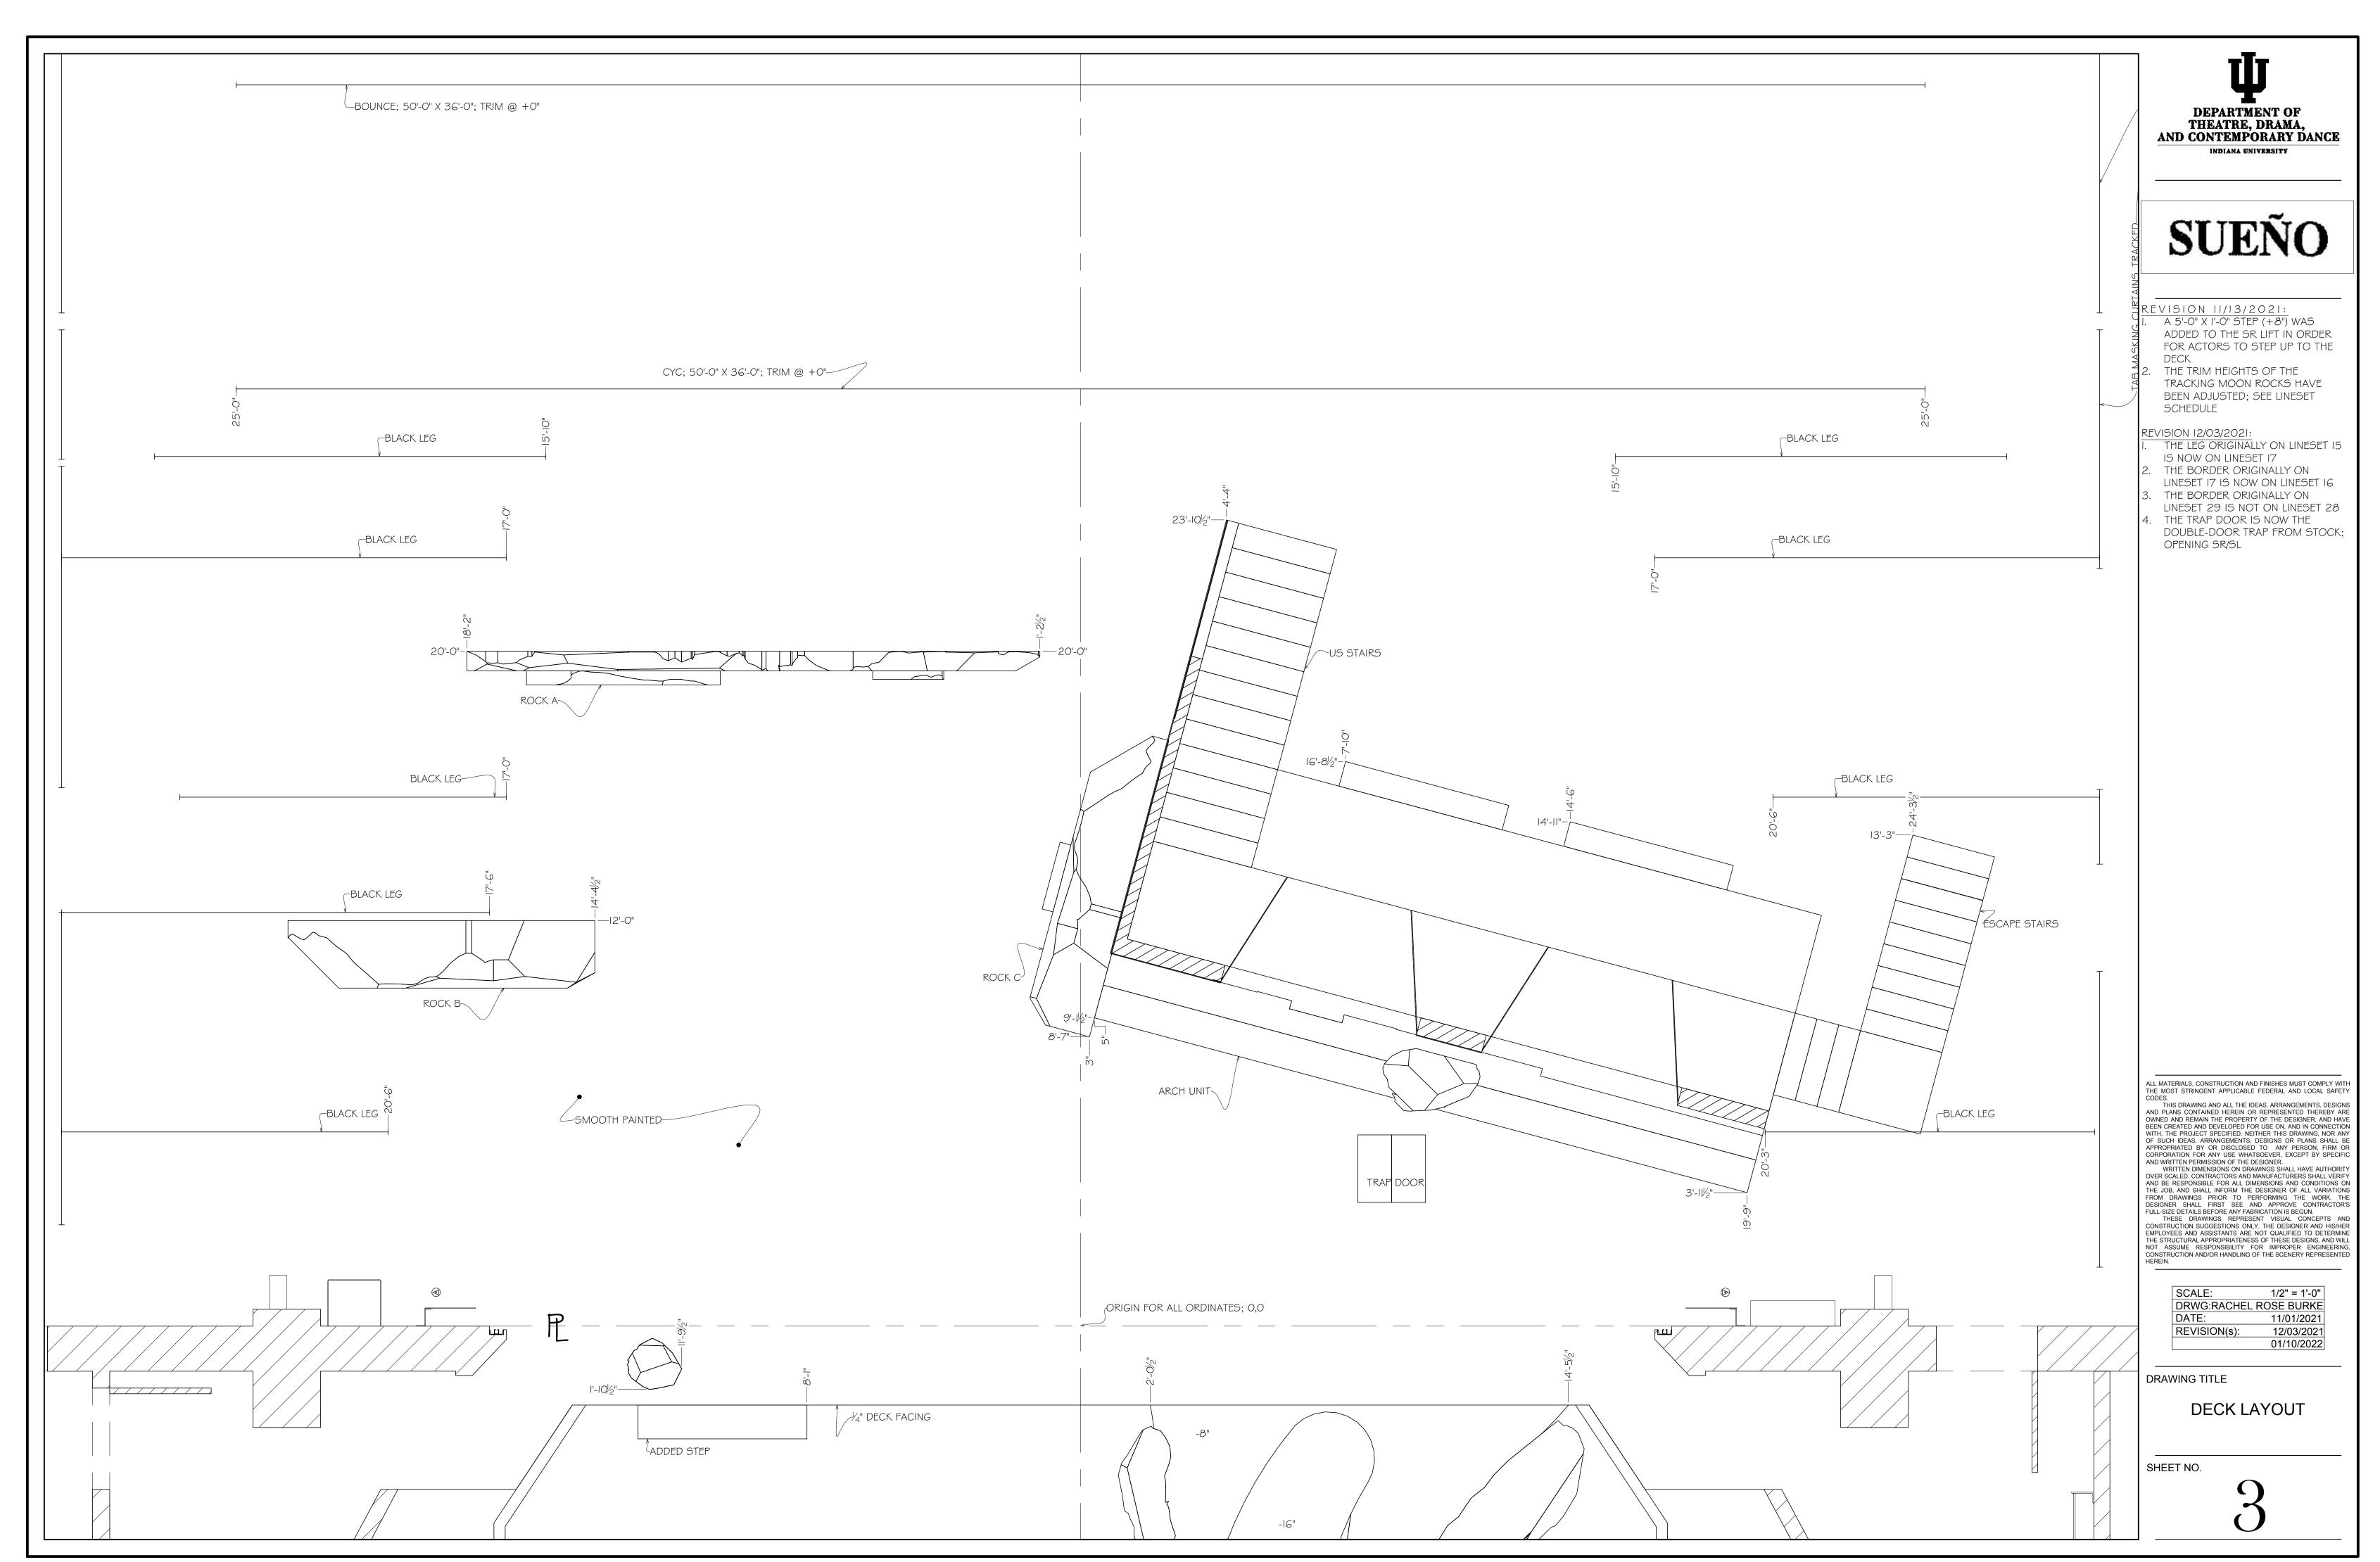

PRODUCED BY AN AUTODESK STUDENT VERSION

DUCED BY AN AUTODESK STUDENT VERSION

UCED BY AN AUTODESK STUDENT VERSIC

**JUCED BY AN AUTODESK STUDENT VERSIO** 

- NOTES: I. ALL 3 MOON ROCKS TRACK SL & SR 2. SHOULD BE MADE FROM CARVED FOAM, AND COVERED IN MUSLIN FOR PAINTING 3. USE DRAWING AS CARVING REFERENCE, BUT EXACT REPLICAS ARE OT NECESSARY

 $\triangleleft$ AN 'n

MOON ROCK A

THE MOST STRINGENT APPLICABLE FEDERAL AND LOCAL SAFETY CODES. THIS DRAWING AND ALL THE IDEAS, ARRANGEMENTS, DESIGNS AND PLANS CONTAINED HEREIN OR REPRESENTED THEREBY ARE OWNED AND REMAIN THE PROPERTY OF THE DESIGNER, AND HAVE BEEN CREATED AND DEVELOPED FOR USE ON, AND IN CONNECTION WITH, THE PROJECT SPECIFIED. NEITHER THIS DRAWING, NOR ANY OF SUCH IDEAS, ARRANGEMENTS, DESIGNS OR PLANS SHALL BE APPROPRIATED BY OR DISCLOSED TO ANY PERSON, FIRM OR CORPORATION FOR ANY USE WHATSOEVER, EXCEPT BY SPECIFIC AND WRITTEN DIMENSION OF THE DESIGNER. WRITTEN DIMENSIONS ON DRAWINGS SHALL HAVE AUTHORITY OVER SCALED. CONTRACTORS AND MANUFACTURERS SHALL VERIFY AND BE RESPONSIBLE FOR ALL DIMENSIONS AND CONDITIONS ON THE JOB, AND SHALL INFORM THE DESIGNER OF ALL VARIATIONS FROM DRAWINGS PRIOR TO PERFORMING THE WORK. THE DESIGNER SHALL FIRST SEE AND APPROVE CONTRACTOR'S FULL-SIZE DETAILS BEFORE ANY FABRICATION IS BEGUN. THESE DRAWINGS REPRESENT VISUAL CONCEPTS AND CONSTRUCTION SUGGESTIONS ONLY. THE DESIGNER AND HIS/HER EMPLOYEES AND ASSISTANTS ARE NOT QUALIFIED TO DETERMINE THE STRUCTURAL APPROPRIATENESS OF THESE DESIGNS, AND WILL NOT ASSUME RESPONSIBILITY FOR IMPROPER ENGINEERING, CONSTRUCTION AND/OR HANDLING OF THE SCENERY REPRESENTED HEREIN.

ALL MATERIALS, CONSTRUCTION AND FINISHES MUST COMPLY WITH THE MOST STRINGENT APPLICABLE FEDERAL AND LOCAL SAFETY

SCALE: 1/2" = 1'-0" DRWG:RACHEL ROSE BURKE 01/10/2022 DATE: REVISION(s): 01/10/2022

DRAWING TITLE

TRACKING MOON ROCKS

SHEET NO.

UCED BY AN AUTODESK STUDENT VERSI

CZ