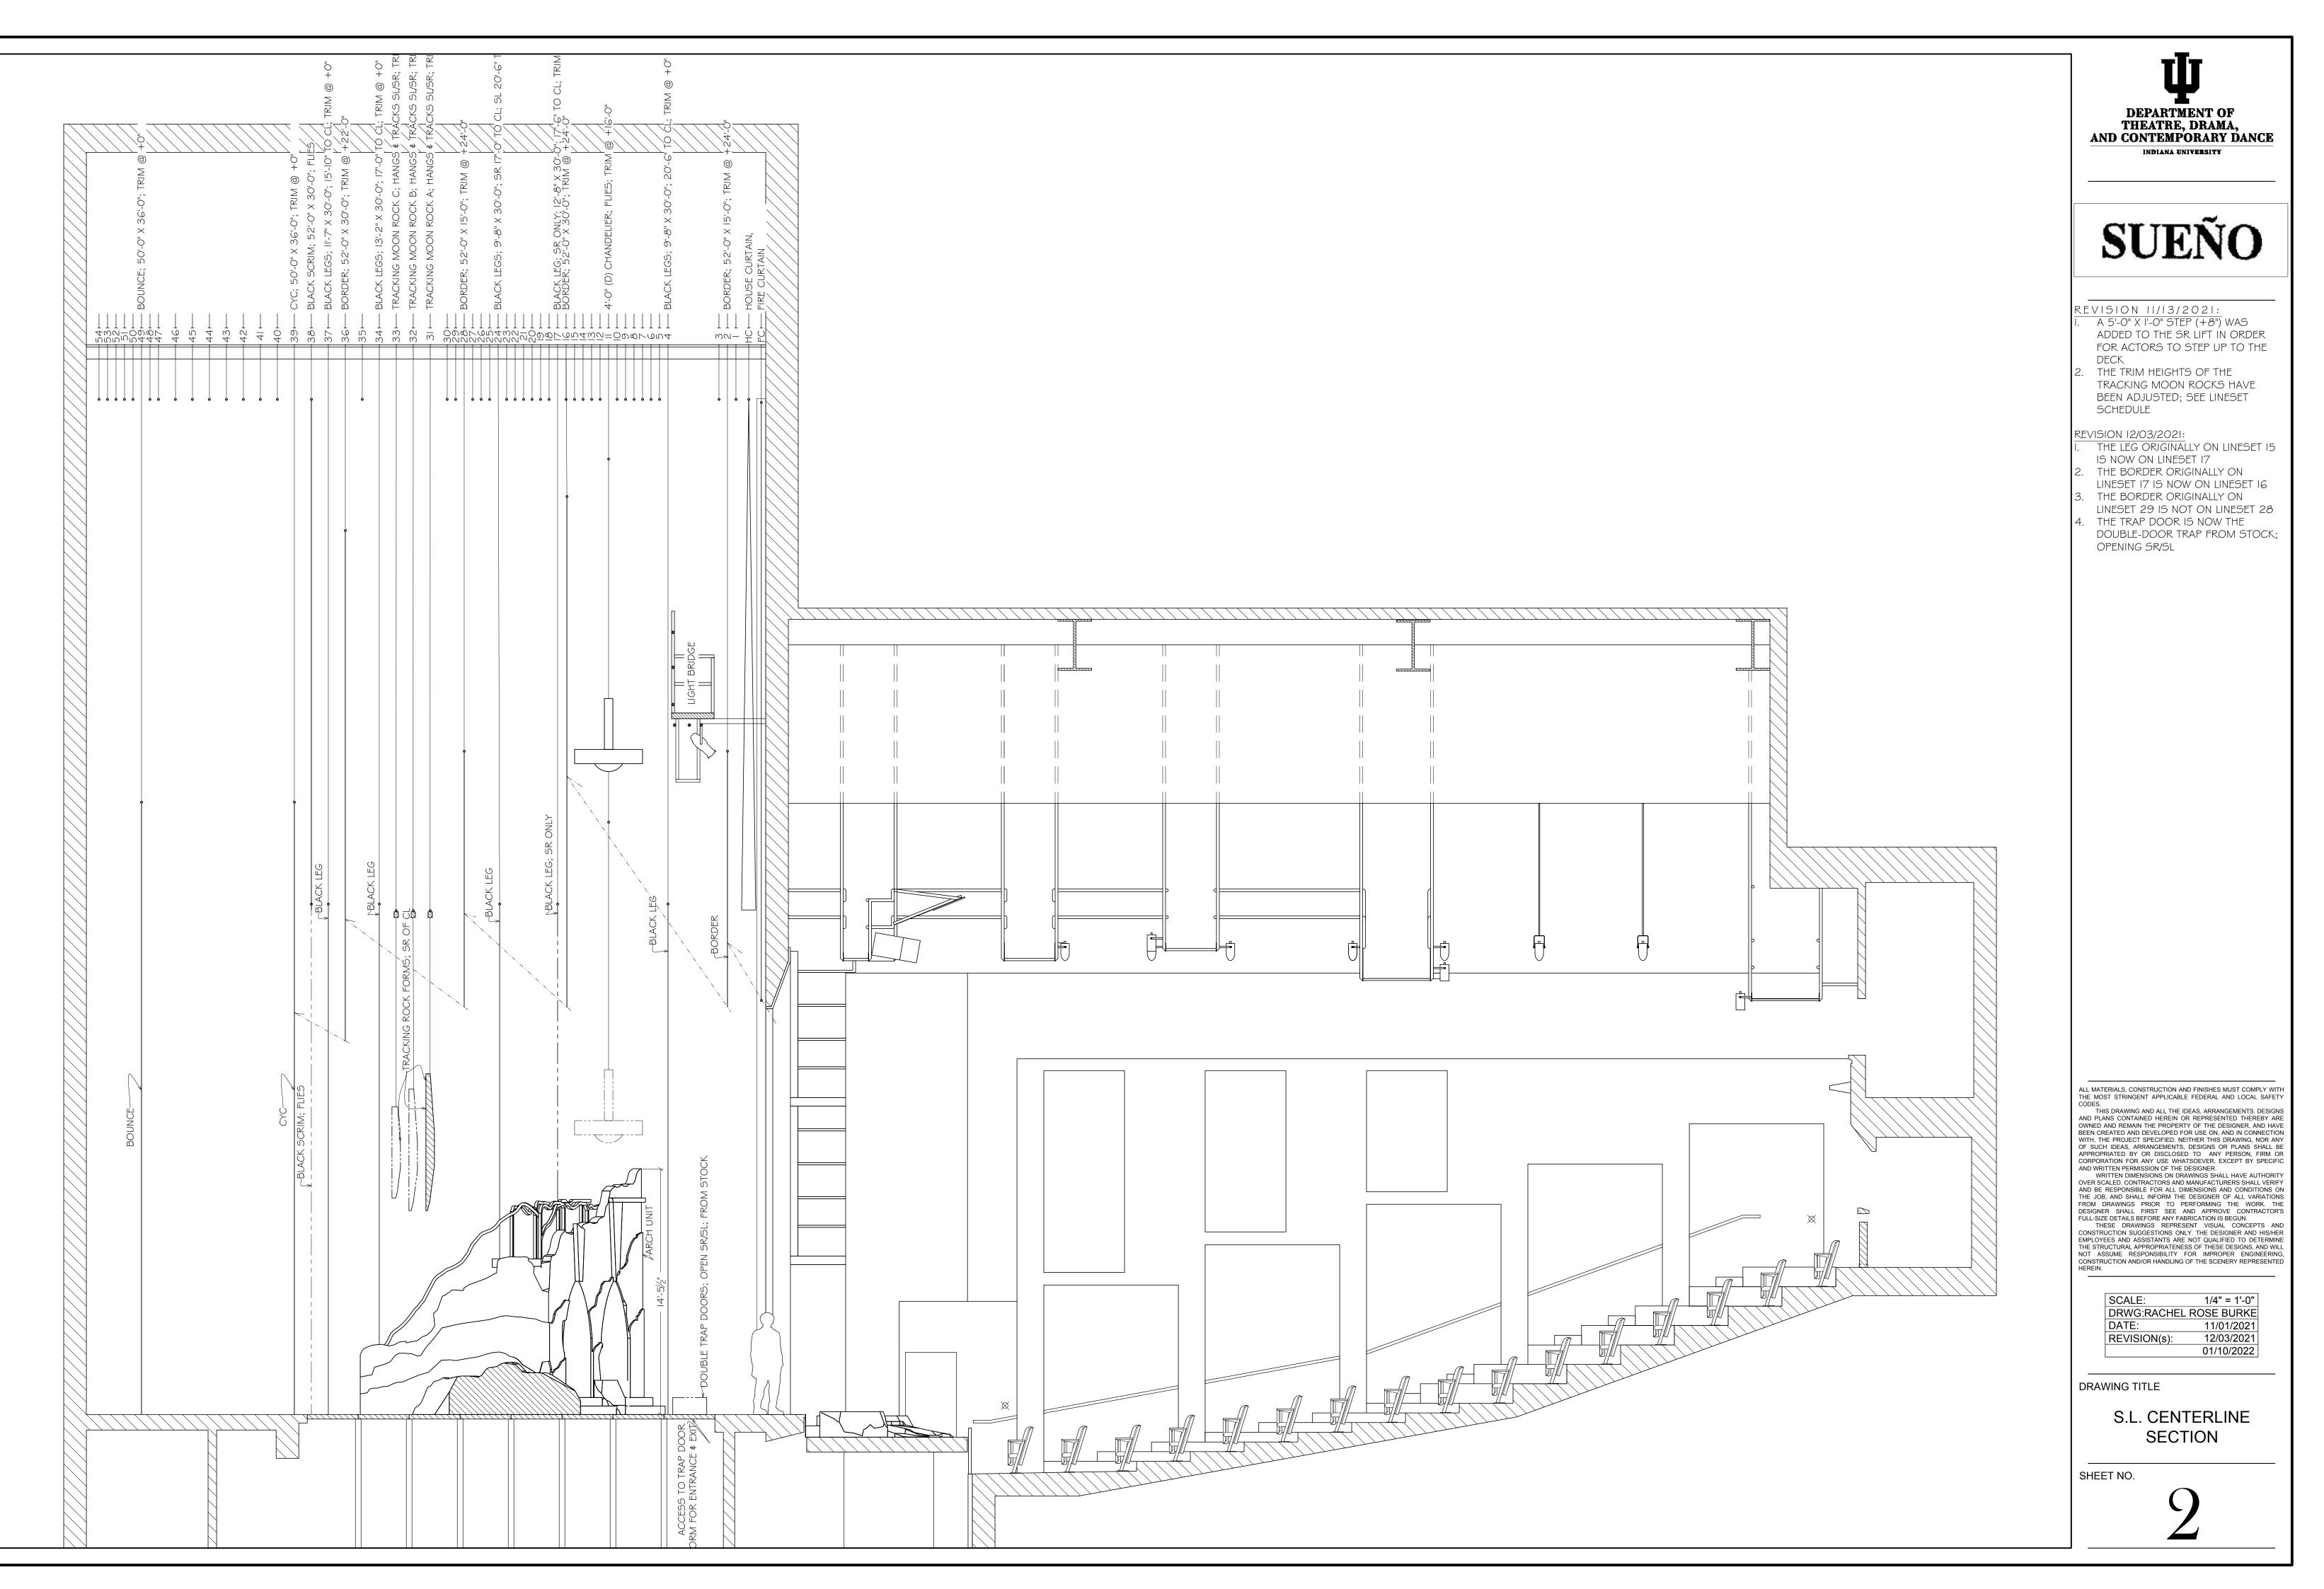

PRODUCED BY AN AUTODESK STUDENT VERSION

DUCED BY AN AUTODESK STUDENT VERSION

UCED BY AN AUTODESK STUDENT VERSIC

**JUCED BY AN AUTODESK STUDENT VERSIO** 

- NOTES: I. ALL 3 MOON ROCKS TRACK SL & SR 2. SHOULD BE MADE FROM CARVED FOAM, AND COVERED IN MUSLIN FOR PAINTING 3. USE DRAWING AS CARVING REFERENCE, BUT EXACT REPLICAS ARE OT NECESSARY

 $\triangleleft$ AN 'n

MOON ROCK A

THE MOST STRINGENT APPLICABLE FEDERAL AND LOCAL SAFETY CODES. THIS DRAWING AND ALL THE IDEAS, ARRANGEMENTS, DESIGNS AND PLANS CONTAINED HEREIN OR REPRESENTED THEREBY ARE OWNED AND REMAIN THE PROPERTY OF THE DESIGNER, AND HAVE BEEN CREATED AND DEVELOPED FOR USE ON, AND IN CONNECTION WITH, THE PROJECT SPECIFIED. NEITHER THIS DRAWING, NOR ANY OF SUCH IDEAS, ARRANGEMENTS, DESIGNS OR PLANS SHALL BE APPROPRIATED BY OR DISCLOSED TO ANY PERSON, FIRM OR CORPORATION FOR ANY USE WHATSOEVER, EXCEPT BY SPECIFIC AND WRITTEN DIMENSION OF THE DESIGNER. WRITTEN DIMENSIONS ON DRAWINGS SHALL HAVE AUTHORITY OVER SCALED. CONTRACTORS AND MANUFACTURERS SHALL VERIFY AND BE RESPONSIBLE FOR ALL DIMENSIONS AND CONDITIONS ON THE JOB, AND SHALL INFORM THE DESIGNER OF ALL VARIATIONS FROM DRAWINGS PRIOR TO PERFORMING THE WORK. THE DESIGNER SHALL FIRST SEE AND APPROVE CONTRACTOR'S FULL-SIZE DETAILS BEFORE ANY FABRICATION IS BEGUN. THESE DRAWINGS REPRESENT VISUAL CONCEPTS AND CONSTRUCTION SUGGESTIONS ONLY. THE DESIGNER AND HIS/HER EMPLOYEES AND ASSISTANTS ARE NOT QUALIFIED TO DETERMINE THE STRUCTURAL APPROPRIATENESS OF THESE DESIGNS, AND WILL NOT ASSUME RESPONSIBILITY FOR IMPROPER ENGINEERING, CONSTRUCTION AND/OR HANDLING OF THE SCENERY REPRESENTED HEREIN.

ALL MATERIALS, CONSTRUCTION AND FINISHES MUST COMPLY WITH THE MOST STRINGENT APPLICABLE FEDERAL AND LOCAL SAFETY

SCALE: 1/2" = 1'-0" DRWG:RACHEL ROSE BURKE 01/10/2022 DATE: REVISION(s): 01/10/2022

DRAWING TITLE

TRACKING MOON ROCKS

SHEET NO.

UCED BY AN AUTODESK STUDENT VERSI

CZ