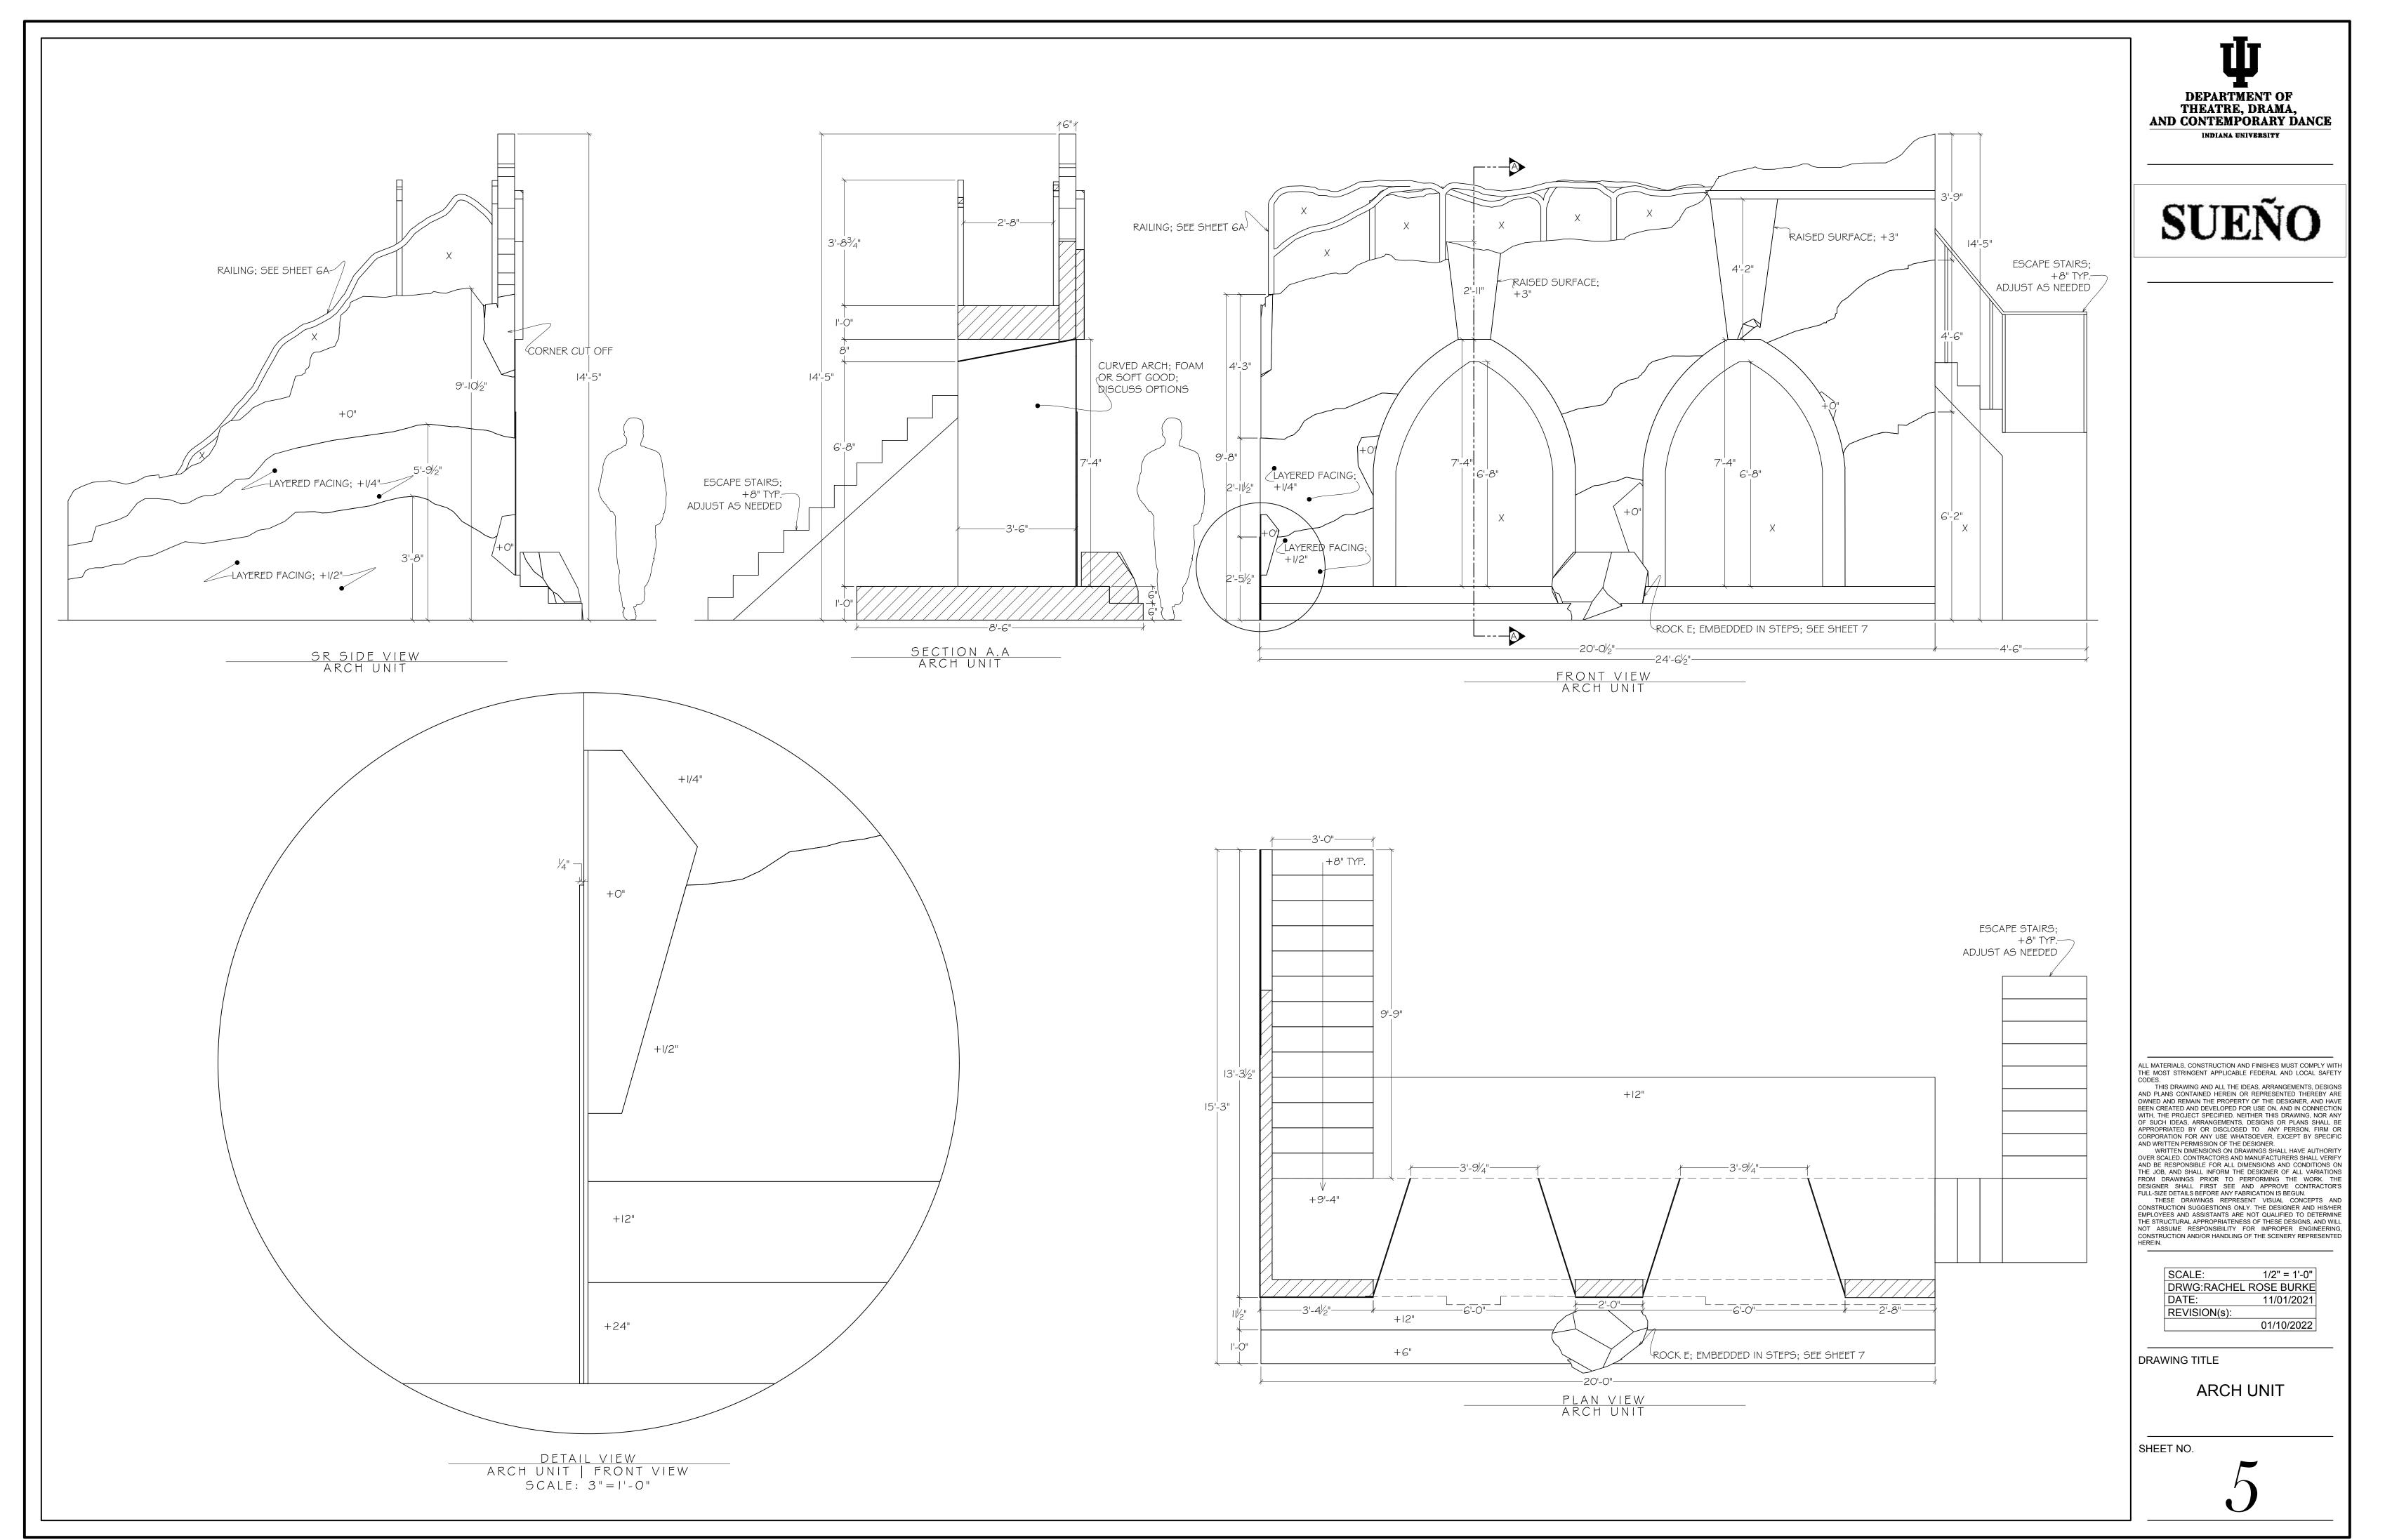

PRODUCED BY AN AUTODESK STUDENT VERSION

DUCED BY AN AUTODESK STUDENT VERSION

UCED BY AN AUTODESK STUDENT VERSIC

**JUCED BY AN AUTODESK STUDENT VERSIO** 

- NOTES: I. ALL 3 MOON ROCKS TRACK SL & SR 2. SHOULD BE MADE FROM CARVED FOAM, AND COVERED IN MUSLIN FOR PAINTING 3. USE DRAWING AS CARVING REFERENCE, BUT EXACT REPLICAS ARE OT NECESSARY

 $\triangleleft$ AN 'n

MOON ROCK A

THE MOST STRINGENT APPLICABLE FEDERAL AND LOCAL SAFETY CODES. THIS DRAWING AND ALL THE IDEAS, ARRANGEMENTS, DESIGNS AND PLANS CONTAINED HEREIN OR REPRESENTED THEREBY ARE OWNED AND REMAIN THE PROPERTY OF THE DESIGNER, AND HAVE BEEN CREATED AND DEVELOPED FOR USE ON, AND IN CONNECTION WITH, THE PROJECT SPECIFIED. NEITHER THIS DRAWING, NOR ANY OF SUCH IDEAS, ARRANGEMENTS, DESIGNS OR PLANS SHALL BE APPROPRIATED BY OR DISCLOSED TO ANY PERSON, FIRM OR CORPORATION FOR ANY USE WHATSOEVER, EXCEPT BY SPECIFIC AND WRITTEN DIMENSION OF THE DESIGNER. WRITTEN DIMENSIONS ON DRAWINGS SHALL HAVE AUTHORITY OVER SCALED. CONTRACTORS AND MANUFACTURERS SHALL VERIFY AND BE RESPONSIBLE FOR ALL DIMENSIONS AND CONDITIONS ON THE JOB, AND SHALL INFORM THE DESIGNER OF ALL VARIATIONS FROM DRAWINGS PRIOR TO PERFORMING THE WORK. THE DESIGNER SHALL FIRST SEE AND APPROVE CONTRACTOR'S FULL-SIZE DETAILS BEFORE ANY FABRICATION IS BEGUN. THESE DRAWINGS REPRESENT VISUAL CONCEPTS AND CONSTRUCTION SUGGESTIONS ONLY. THE DESIGNER AND HIS/HER EMPLOYEES AND ASSISTANTS ARE NOT QUALIFIED TO DETERMINE THE STRUCTURAL APPROPRIATENESS OF THESE DESIGNS, AND WILL NOT ASSUME RESPONSIBILITY FOR IMPROPER ENGINEERING, CONSTRUCTION AND/OR HANDLING OF THE SCENERY REPRESENTED HEREIN.

ALL MATERIALS, CONSTRUCTION AND FINISHES MUST COMPLY WITH THE MOST STRINGENT APPLICABLE FEDERAL AND LOCAL SAFETY

SCALE: 1/2" = 1'-0" DRWG:RACHEL ROSE BURKE 01/10/2022 DATE: REVISION(s): 01/10/2022

DRAWING TITLE

TRACKING MOON ROCKS

SHEET NO.

UCED BY AN AUTODESK STUDENT VERSI

CZ